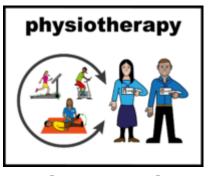

#### Action 2

Health staff are going to find out about help for people who need Physiotherapy.

There is a form that you can fill in and email. Here the form

Microsoft Word Document

Action 3 – Melissa to update the rules