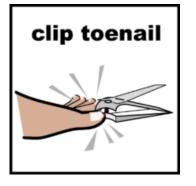

#### Action 1

Health staff are going to find out about help for people who cannot cut their nails.

**Completed** – here is the form

They may ask questions like:

• Why do you need help

 If you are 'housebound', have an additional physical disability, or behaviours that challenge