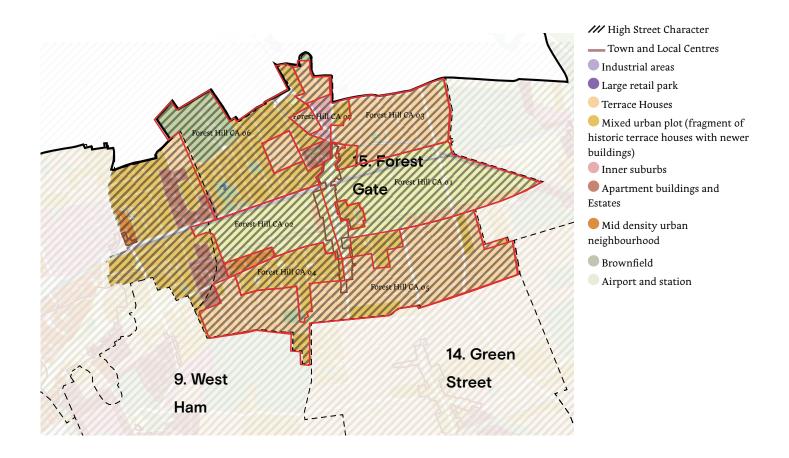

## 15. Forest Gate

| Context           | Conservation Area            | I |
|-------------------|------------------------------|---|
| Identity          | Conservation Area            | I |
| Built form        | Conservation Area            | I |
| Movement          | Legible grid of streets      | I |
| Nature            | Limited to gardens           | I |
| Public realm      | Access to park, street based | О |
| Uses              | Residential                  | О |
| Homes & buildings | Houses                       | I |
| Resources         | Low efficiency               | О |
| Total             |                              | 6 |

| Forest Hill CA 02 |                              |   |
|-------------------|------------------------------|---|
| Context           | Townscape value area         | I |
| Identity          | Townscape value area         | I |
| Built form        | Townscape value area         | I |
| Movement          | Legible grid of streets      | I |
| Nature            | Limited to gardens           | I |
| Public realm      | Access to park, street based | o |
| Uses              | Residential                  | o |
| Homes & buildings | Houses                       | I |
| Resources         | Low efficiency               | 0 |
| Total             |                              | 6 |

|                   | ***                          |   |
|-------------------|------------------------------|---|
| Context           | Historical terrace houses    | I |
| Identity          | Historical terrace houses    | I |
| Built form        | Historical terrace houses    | I |
| Movement          | Legible grid of streets      | I |
| Nature            | Limited to gardens           | I |
| Public realm      | Access to park, street based | o |
| Uses              | Residential                  | o |
| Homes & buildings | Houses                       | I |
| Resources         | Low efficiency               | o |
| Total             |                              | 6 |

| Forest Hill CA 04 |   |
|-------------------|---|
| Context           | o |
| Identity          | o |
| Built form        | o |
| Movement          | o |
| Nature            | I |
| Public realm      | o |
| Uses              | I |
| Homes & buildings | I |
| Resources         | o |
| Total             | 3 |

|                   | TT' 1 - 1 1                  |   |
|-------------------|------------------------------|---|
| Context           | Historical terrace houses    | I |
| Identity          | Historical terrace houses    | I |
| Built form        | Historical terrace houses    | I |
| Movement          | Legible grid of streets      | I |
| Nature            | Limited to gardens           | I |
| Public realm      | Access to park, street based | 0 |
| Uses              | Residential                  | 0 |
| Homes & buildings | Houses                       | I |
| Resources         | Low efficiency               | 0 |
| Total             |                              | 6 |

| Forest Hill o6    |                       |     |
|-------------------|-----------------------|-----|
| Context           | Limited               | o   |
| Identity          | Fragmented            | o   |
| Built form        | Fragmented            | o   |
| Movement          | Not easy to navigate  | o   |
| Nature            | Green space on plot   | I   |
| Public realm      | Poor, green spaces    | I   |
| Uses              | Residential           | o   |
| Homes & buildings | Various quality       | 0.5 |
| Resources         | Low energy efficiency | o   |
| Total             |                       | -5  |

| Forest Hill CA 07 |                       |     |
|-------------------|-----------------------|-----|
| Context           | Limited               | О   |
| Identity          | Fragmented            | О   |
| Built form        | Fragmented            | o   |
| Movement          | Easy to navigate      | I   |
| Nature            | Limited green space   | o   |
| Public realm      | Town Centre           | I   |
| Uses              | High street           | I   |
| Homes & buildings | Various quality       | 0.5 |
| Resources         | Low energy efficiency | 0   |
| Total             |                       | 3.5 |