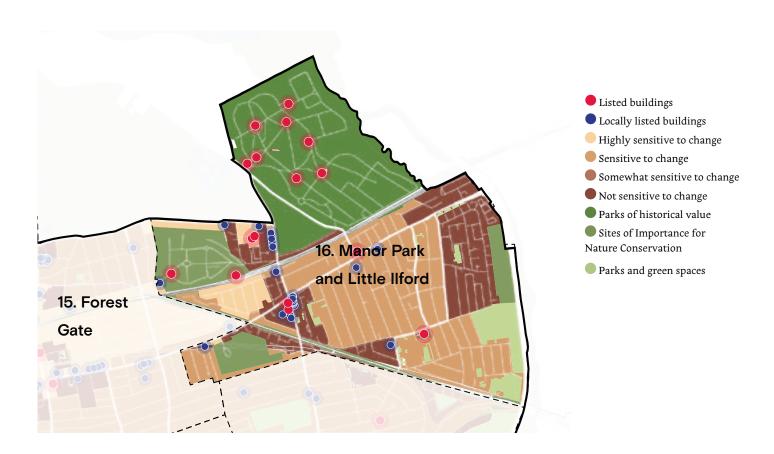

## 16. Manor Park and Little Ilford

| Manor Park CA 01          |                                 |        |
|---------------------------|---------------------------------|--------|
| Context                   | Heritage                        | I      |
| Identity                  | Heritage                        | I      |
| Built form                | Heritage                        | I      |
| Movement                  | Easy to navigate                | I      |
| Nature                    | Green space on plot             | I      |
| Public realm              | Limited                         | I      |
|                           | Residential                     | О      |
| Uses                      |                                 |        |
| Uses<br>Homes & buildings | Heritage                        | I      |
|                           | Heritage  Low energy efficiency | I<br>0 |

| Manor Park CA 02  |                              |   |
|-------------------|------------------------------|---|
| Context           | Conservation Area            | I |
| Identity          | Conservation Area            | I |
| Built form        | Conservation Area            | I |
| Movement          | Legible grid of streets      | I |
| Nature            | Limited to gardens           | I |
| Public realm      | Access to park, street based | I |
| Uses              | Residential                  | О |
| Homes & buildings | Houses                       | I |
| Resources         | Low efficiency               | o |
| Total             |                              | 7 |

| Manor Park CA 03  |                                  |   |
|-------------------|----------------------------------|---|
| Context           | In line with context             | I |
| Identity          | Mixed character                  | 0 |
| Built form        | Mix with terrace houses          | o |
| Movement          | Legible grid of streets          | I |
| Nature            | Limited to gardens               | I |
| Public realm      | street based                     | 0 |
| Uses              | Residential with supporting uses | I |
| Homes & buildings |                                  | I |
| Resources         | Low efficiency                   | 0 |
| Total             |                                  | 5 |

| Context           | Not related             | О |
|-------------------|-------------------------|---|
| Identity          | Generic                 | 0 |
| Built form        |                         | 0 |
| Movement          | Difficult to navigate   | o |
| Nature            | Green space on plot     | I |
| Public realm      | Poor quality            | О |
| Uses              | Residential with retail | I |
| Homes & buildings | Standard apartments     | I |
| Resources         | Low efficiency          | 0 |
| Total             |                         | 3 |

| Manor Park 05     |                              |   |
|-------------------|------------------------------|---|
| Context           | Historical terrace houses    | I |
| Identity          | Historical terrace houses    | I |
| Built form        | Historical terrace houses    | I |
| Movement          | Legible grid of streets      | I |
| Nature            | Limited to gardens           | I |
| Public realm      | Access to park, street based | О |
| Uses              | Residential                  | o |
| Homes & buildings | Houses                       | I |
| Resources         | Low efficiency               | o |
| Total             |                              | 6 |

| Context           | Historical terrace houses    | I |
|-------------------|------------------------------|---|
| Identity          | Historical terrace houses    | I |
| Built form        | Historical terrace houses    | I |
| Movement          | Legible grid of streets      | I |
| Nature            | Limited to gardens           | I |
| Public realm      | Access to park, street based | 0 |
| Uses              | Residential                  | 0 |
| Homes & buildings | Houses                       | I |
| Resources         | Low efficiency               | 0 |
| Total             |                              | 6 |

| Context           | Historical terrace houses | I |
|-------------------|---------------------------|---|
| Identity          | Fragmented                | o |
| Built form        | Fragmented                | О |
| Movement          | Easy to navigate          | I |
| Nature            | Limited to gardens        | I |
| Public realm      | Street based              | I |
| Uses              | Residential               | О |
| Homes & buildings | Various quality           | I |
| Resources         | Low energy efficiency     | О |
| Total             |                           | 5 |

| Context           | Limited               | О |
|-------------------|-----------------------|---|
| Identity          | Generic               | О |
| Built form        | Houses                | I |
| Movement          | Easy to navigate      | I |
| Nature            | Limited to gardens    | О |
| Public realm      | Street based          | I |
| Uses              | Residential           | О |
| Homes & buildings |                       | I |
| Resources         | Low energy efficiency | О |
| Total             |                       | 4 |

| Manor Park CA 09  |                                   |     |
|-------------------|-----------------------------------|-----|
| Context           | Limited                           | o   |
| Identity          | Fragmented                        | o   |
| Built form        | Fragmented                        | О   |
| Movement          | Difficult to navigate to navigate | o   |
| Nature            | Green space                       | I   |
| Public realm      | Pocket parks                      | I   |
| Uses              | Residential                       | О   |
| Homes & buildings | Standard Apartments               | 0.5 |
| Resources         | Low energy efficiency             | 0   |
| Total             |                                   | 2.5 |