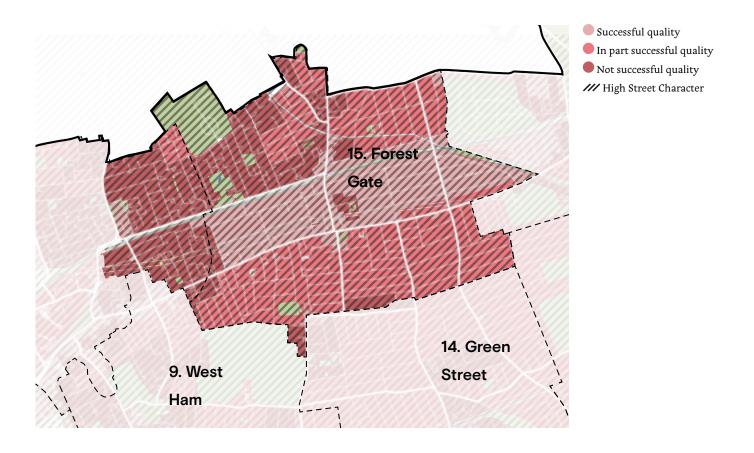

## 15. Forest Gate

| Context           | Conservation Area            | I |
|-------------------|------------------------------|---|
| Identity          | Conservation Area            | I |
| Built form        | Conservation Area            | I |
| Movement          | Legible grid of streets      | I |
| Nature            | Limited to gardens           | I |
| Public realm      | Access to park, street based | О |
| Uses              | Residential                  | О |
| Homes & buildings | Houses                       | I |
| Resources         | Low efficiency               | О |
| Total             |                              | 6 |