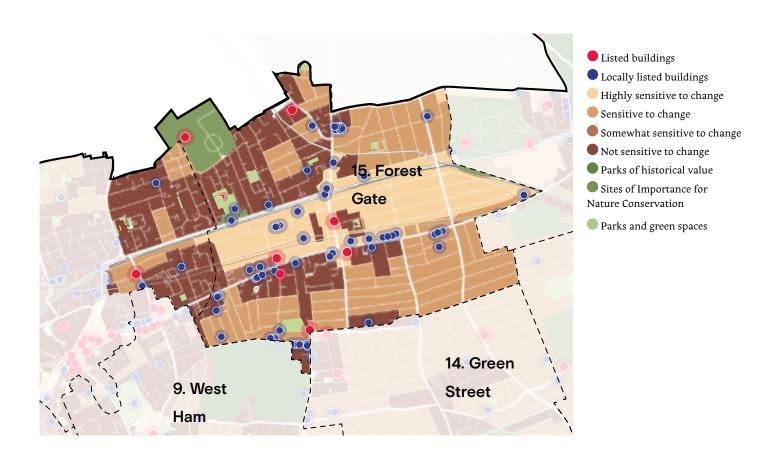

## 15. Forest Gate

| Context           | Conservation Area            | I |
|-------------------|------------------------------|---|
| Identity          | Conservation Area            | I |
| Built form        | Conservation Area            | I |
| Movement          | Legible grid of streets      | I |
| Nature            | Limited to gardens           | I |
| Public realm      | Access to park, street based | О |
| Uses              | Residential                  | О |
| Homes & buildings | Houses                       | I |
| Resources         | Low efficiency               | О |
| Total             |                              | 6 |