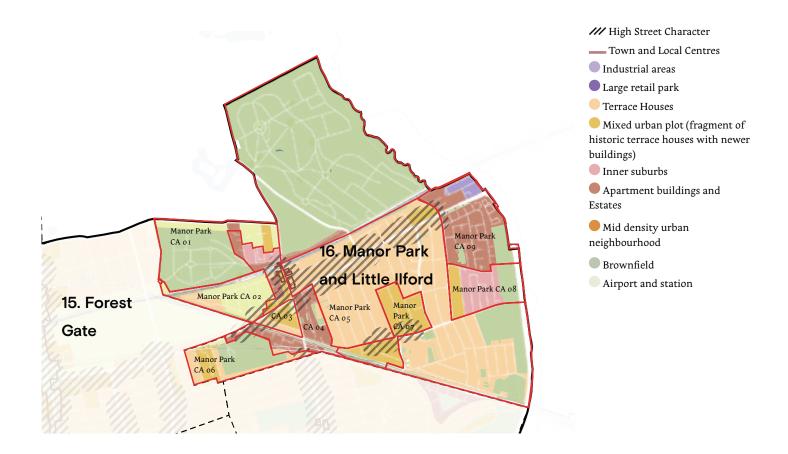

## 16. Manor Park and Little Ilford

| Manor Park CA 01          |                                 |        |
|---------------------------|---------------------------------|--------|
| Context                   | Heritage                        | I      |
| Identity                  | Heritage                        | I      |
| Built form                | Heritage                        | I      |
| Movement                  | Easy to navigate                | I      |
| Nature                    | Green space on plot             | I      |
| Public realm              | Limited                         | I      |
|                           | Residential                     | О      |
| Uses                      |                                 |        |
| Uses<br>Homes & buildings | Heritage                        | I      |
|                           | Heritage  Low energy efficiency | I<br>0 |

| Manor Park CA 02  |                              |   |
|-------------------|------------------------------|---|
| Context           | Conservation Area            | I |
| Identity          | Conservation Area            | I |
| Built form        | Conservation Area            | I |
| Movement          | Legible grid of streets      | I |
| Nature            | Limited to gardens           | I |
| Public realm      | Access to park, street based | I |
| Uses              | Residential                  | О |
| Homes & buildings | Houses                       | I |
| Resources         | Low efficiency               | o |
| Total             |                              | 7 |

| Manor Park CA 03  |                                  |   |
|-------------------|----------------------------------|---|
| Context           | In line with context             | I |
| Identity          | Mixed character                  | 0 |
| Built form        | Mix with terrace houses          | o |
| Movement          | Legible grid of streets          | I |
| Nature            | Limited to gardens               | I |
| Public realm      | street based                     | 0 |
| Uses              | Residential with supporting uses | I |
| Homes & buildings |                                  | I |
| Resources         | Low efficiency                   | 0 |
| Total             |                                  | 5 |

| Context           | Not related             | О |
|-------------------|-------------------------|---|
| Identity          | Generic                 | 0 |
| Built form        |                         | 0 |
| Movement          | Difficult to navigate   | o |
| Nature            | Green space on plot     | I |
| Public realm      | Poor quality            | О |
| Uses              | Residential with retail | I |
| Homes & buildings | Standard apartments     | I |
| Resources         | Low efficiency          | 0 |
| Total             |                         | 3 |

| Manor Park 05     |                              |   |
|-------------------|------------------------------|---|
| Context           | Historical terrace houses    | I |
| Identity          | Historical terrace houses    | I |
| Built form        | Historical terrace houses    | I |
| Movement          | Legible grid of streets      | I |
| Nature            | Limited to gardens           | I |
| Public realm      | Access to park, street based | О |
| Uses              | Residential                  | o |
| Homes & buildings | Houses                       | I |
| Resources         | Low efficiency               | o |
| Total             |                              | 6 |

| Context           | Historical terrace houses    | I |
|-------------------|------------------------------|---|
| Identity          | Historical terrace houses    | I |
| Built form        | Historical terrace houses    | I |
| Movement          | Legible grid of streets      | I |
| Nature            | Limited to gardens           | I |
| Public realm      | Access to park, street based | 0 |
| Uses              | Residential                  | 0 |
| Homes & buildings | Houses                       | I |
| Resources         | Low efficiency               | 0 |
| Total             |                              | 6 |

| Context           | Historical terrace houses | I |
|-------------------|---------------------------|---|
| Identity          | Fragmented                | o |
| Built form        | Fragmented                | О |
| Movement          | Easy to navigate          | I |
| Nature            | Limited to gardens        | I |
| Public realm      | Street based              | I |
| Uses              | Residential               | О |
| Homes & buildings | Various quality           | I |
| Resources         | Low energy efficiency     | О |
| Total             |                           | 5 |

| Context           | Limited               | О |
|-------------------|-----------------------|---|
| Identity          | Generic               | О |
| Built form        | Houses                | I |
| Movement          | Easy to navigate      | I |
| Nature            | Limited to gardens    | О |
| Public realm      | Street based          | I |
| Uses              | Residential           | О |
| Homes & buildings |                       | I |
| Resources         | Low energy efficiency | О |
| Total             |                       | 4 |

| Manor Park CA 09  |                                   |     |
|-------------------|-----------------------------------|-----|
| Context           | Limited                           | o   |
| Identity          | Fragmented                        | o   |
| Built form        | Fragmented                        | О   |
| Movement          | Difficult to navigate to navigate | o   |
| Nature            | Green space                       | I   |
| Public realm      | Pocket parks                      | I   |
| Uses              | Residential                       | О   |
| Homes & buildings | Standard Apartments               | 0.5 |
| Resources         | Low energy efficiency             | 0   |
| Total             |                                   | 2.5 |