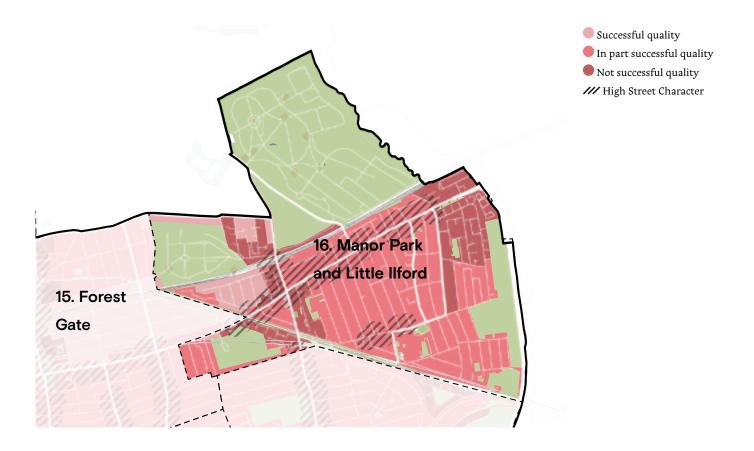

## 15. Forest Gate

| Context           | Conservation Area            | I |
|-------------------|------------------------------|---|
| Identity          | Conservation Area            | I |
| Built form        | Conservation Area            | I |
| Movement          | Legible grid of streets      | I |
| Nature            | Limited to gardens           | I |
| Public realm      | Access to park, street based | О |
| Uses              | Residential                  | О |
| Homes & buildings | Houses                       | I |
| Resources         | Low efficiency               | О |
| Total             |                              | 6 |

## 16. Manor Park and Little Ilford

| Manor Park CA 01          |                                 |        |
|---------------------------|---------------------------------|--------|
| Context                   | Heritage                        | I      |
| Identity                  | Heritage                        | I      |
| Built form                | Heritage                        | I      |
| Movement                  | Easy to navigate                | I      |
| Nature                    | Green space on plot             | I      |
| Public realm              | Limited                         | I      |
|                           | Residential                     | О      |
| Uses                      |                                 |        |
| Uses<br>Homes & buildings | Heritage                        | I      |
|                           | Heritage  Low energy efficiency | I<br>0 |