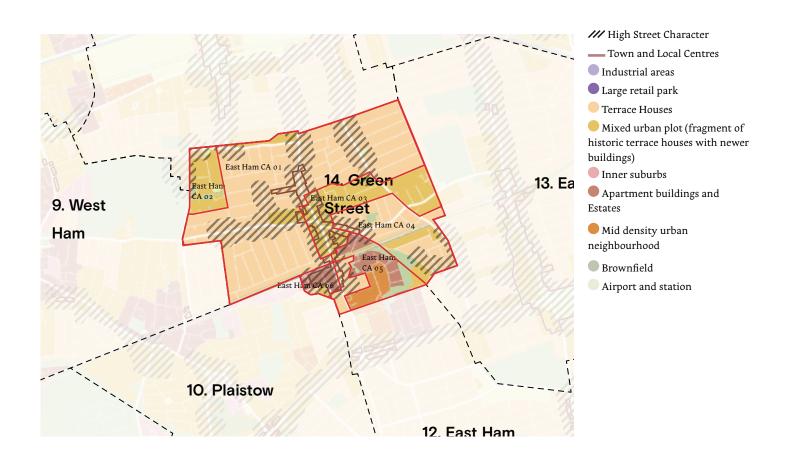

## 14. Green Street

| Context           | Historical terrace houses    | I |
|-------------------|------------------------------|---|
| Identity          | Historical terrace houses    | I |
| Built form        | Historical terrace houses    | I |
| Movement          | Legible grid of streets      | I |
| Nature            | Limited to gardens           | I |
| Public realm      | Access to park, street based | o |
| Uses              | Residential                  | o |
| Homes & buildings | Houses                       | I |
| Resources         | Low efficiency               | О |
| Total             |                              | 6 |

| Green Street CA 02 |                                 |     |
|--------------------|---------------------------------|-----|
| Context            | Limited relationship with park  | o   |
| Identity           | Fragmented                      | o   |
| Built form         | Fragmented                      | o   |
| Movement           | Easy to navigate                | I   |
| Nature             | Limited green                   | o   |
| Public realm       | Poor                            | o   |
| Uses               | Mix of residential and services | I   |
| Homes & buildings  | Various quality                 | 0.5 |
| Resources          | Low energy efficiency           | 0   |
| Total              |                                 | 2.5 |

| Context           | Limited               | o   |
|-------------------|-----------------------|-----|
| Identity          | Fragmented            | o   |
| Built form        | Fragmented            | 0   |
| Movement          | Easy to navigate      | I   |
| Nature            | Limited green space   | 0   |
| Public realm      | High street           | I   |
| Uses              | High street           | I   |
| Homes & buildings | Various quality       | 0.5 |
| Resources         | Low energy efficiency | 0   |
| Total             |                       | 3.5 |

| Green Street CA 04 |                              |   |
|--------------------|------------------------------|---|
| Context            | Historical terrace houses    | I |
| Identity           | Historical terrace houses    | I |
| Built form         | Historical terrace houses    | I |
| Movement           | Legible grid of streets      | I |
| Nature             | Limited to gardens           | I |
| Public realm       | Access to park, street based | o |
| Uses               | Residential                  | o |
| Homes & buildings  | Houses                       | I |
| Resources          | Low efficiency               | О |
| Total              |                              | 6 |

| Green Street CA o 5 |                        |     |
|---------------------|------------------------|-----|
| Context             | Not related            | o   |
| Identity            | Towers                 | o   |
| Built form          | Efficient use of space | I   |
| Movement            | easy to navigate       | I   |
| Nature              | Access to green        | I   |
| Public realm        | poor                   | o   |
| Uses                | Residential            | o   |
| Homes & buildings   | Standard apartments    | I   |
| Resources           | Mixed                  | 0.5 |
| Total               |                        | 5.5 |

| Context           | Not related            | 0 |
|-------------------|------------------------|---|
| Identity          | Queens Market          | I |
| Built form        |                        | 0 |
| Movement          |                        | 0 |
| Nature            | No green space         | 0 |
| Public realm      | Good quality           | I |
| Uses              | Residential and retail | I |
| Homes & buildings |                        | 0 |
| Resources         | Low energy efficiency  | o |
| Total             |                        | 3 |