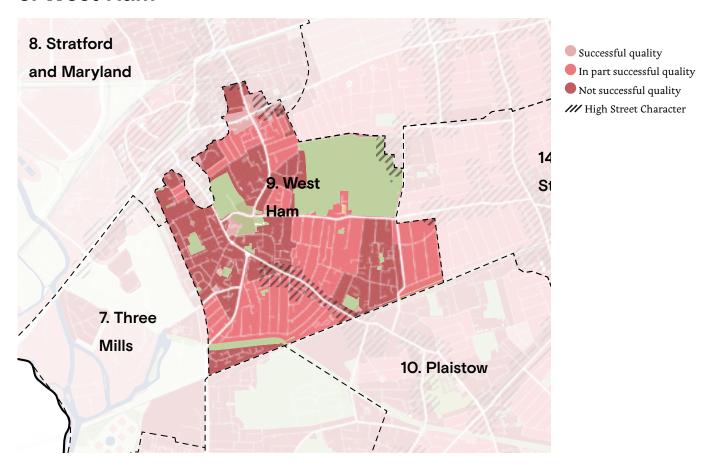

# 9. West Ham

| Context           | includes conservation area | I   |
|-------------------|----------------------------|-----|
| Identity          | Clear and recognisable     | I   |
| Built form        | Varied                     | o   |
| Movement          | easy to navigate           | I   |
| Nature            | Limited green spaces       | o   |
| Public realm      | Poor                       | o   |
| Uses              | Mix of uses                | I   |
| Homes & buildings | Different quality          | 0.5 |
| Resources         | Different quality          | 0.5 |
| Total             |                            | 5   |