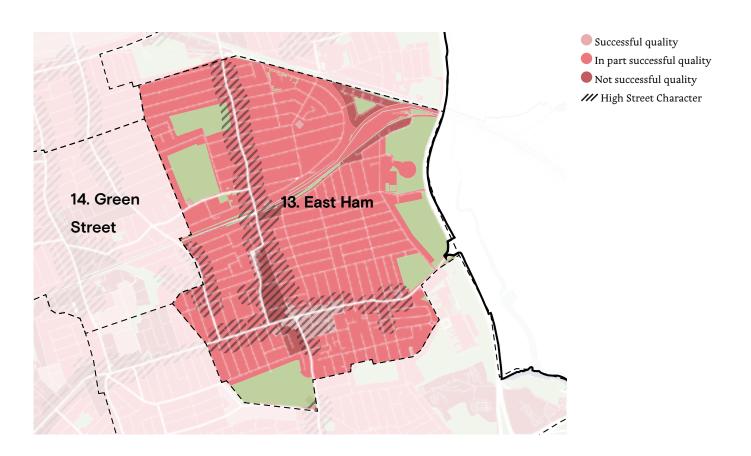

## 13. East Ham

| Context           | Historical terrace houses    | I |
|-------------------|------------------------------|---|
| Identity          | Historical terrace houses    | I |
| Built form        | Historical terrace houses    | I |
| Movement          | Legible grid of streets      | I |
| Nature            | Limited to gardens           | I |
| Public realm      | Access to park, street based | О |
| Uses              | Residential                  | o |
| Homes & buildings | Houses                       | I |
| Resources         | Low efficiency               | О |
| Total             |                              | 6 |