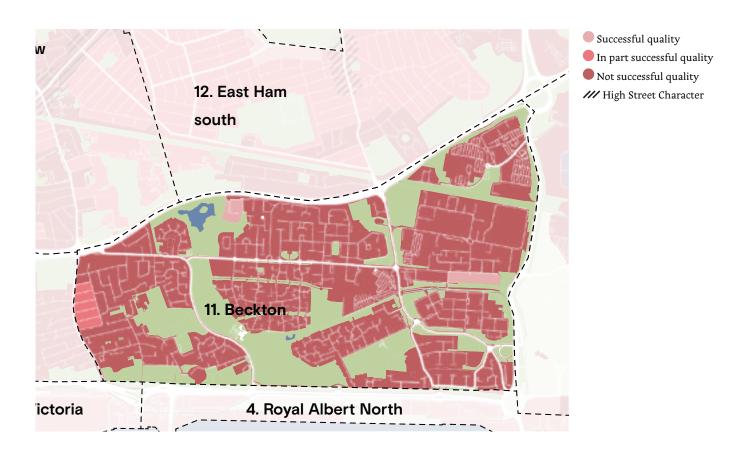

### 11. Beckton

| Context           | Not related                 | О |
|-------------------|-----------------------------|---|
| Identity          | Generic                     | О |
| Built form        | suburban houses             | o |
| Movement          | hard to navigate            | О |
| Nature            | good access to green spaces | I |
| Public realm      | only formed by parks        | I |
| Uses              | Residential                 | О |
| Homes & buildings | Houses                      | I |
| Resources         | Non efficient               | О |
| Total             |                             | 3 |