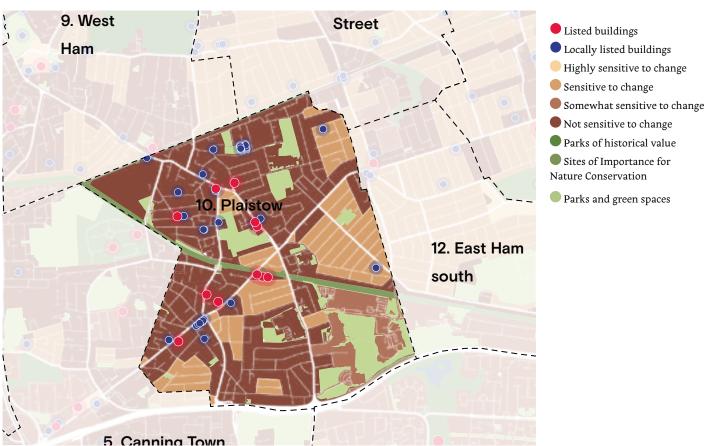

| О |
| Resources         | Low efficiency               | О |
| Total             |                              | I |



| West Ham CA o8    |                           |   |
|-------------------|---------------------------|---|
| Context           | Isolated                  | o |
| Identity          | Generic                   | o |
| Built form        | Non efficient, fragmented | О |
| Movement          | Disconnected              | o |
| Nature            | Presence of green         | I |
| Public realm      | Poor                      | o |
| Uses              | Residential               | О |
| Homes & buildings | Houses                    | I |
| Resources         | Low energy efficiency     | o |
| Total             |                           | 2 |

## 10. Plaistow









### 11. Beckton











| Context           | Not related                 | О |
|-------------------|-----------------------------|---|
| Identity          | Generic                     | О |
| Built form        | suburban houses             | o |
| Movement          | hard to navigate            | О |
| Nature            | good access to green spaces | I |
| Public realm      | only formed by parks        | I |
| Uses              | Residential                 | О |
| Homes & buildings | Houses                      | I |
| Resources         | Non efficient               | О |
| Total             |                             | 3 |



| Beckton CA 02     |                                |   |
|-------------------|--------------------------------|---|
| Context           | Heritage