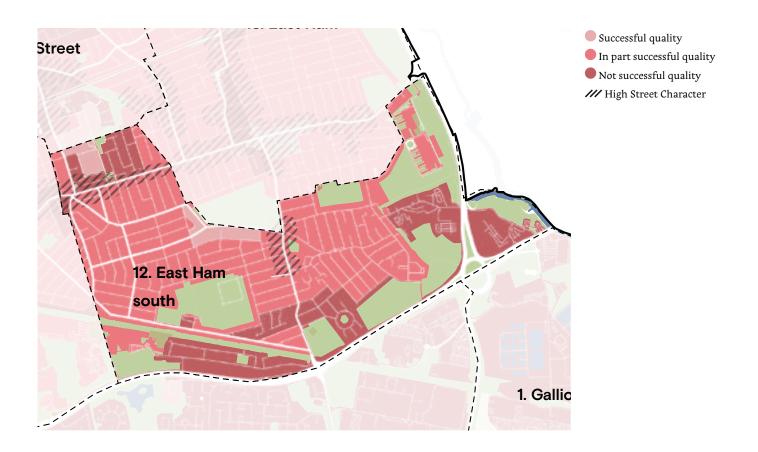

### 12. East Ham south

| East Ham CA o i   |                             |   |
|-------------------|-----------------------------|---|
| Context           | Previously sport structures | I |
| Identity          | Recognisable                | I |
| Built form        | Perimeter blocks            | I |
| Movement          | Legible grid of streets     | I |
| Nature            | Limited                     | О |
| Public realm      | Good quality                | I |
| Uses              | Residential                 | О |
| Homes & buildings | Standard apartments         | I |
| Resources         | Good efficiency             | I |
| Total             |                             | 7 |