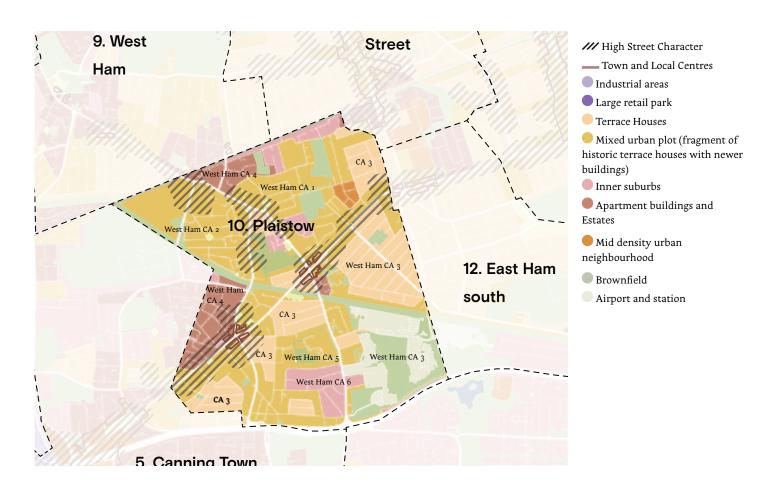

| О |
| Resources         | Low efficiency               | О |
| Total             |                              | I |



| West Ham CA o8    |                           |   |
|-------------------|---------------------------|---|
| Context           | Isolated                  | o |
| Identity          | Generic                   | o |
| Built form        | Non efficient, fragmented | О |
| Movement          | Disconnected              | o |
| Nature            | Presence of green         | I |
| Public realm      | Poor                      | o |
| Uses              | Residential               | О |
| Homes & buildings | Houses                    | I |
| Resources         | Low energy efficiency     | o |
| Total             |                           | 2 |

## 10. Plaistow









### 11. Beckton











| Context           | Not related                 | О |
|-------------------|-----------------------------|---|
| Identity          | Generic                     | О |
| Built form        | suburban houses             | o |
| Movement          | hard to navigate            | О |
| Nature            | good access to green spaces | I |
| Public realm      | only formed by parks        | I |
| Uses              | Residential                 | О |
| Homes & buildings | Houses                      | I |
| Resources         | Non efficient               | О |
| Total             |                             | 3 |



| Beckton CA 02     |                                |   |
|-------------------|--------------------------------|---|
| Context           | Heritage c