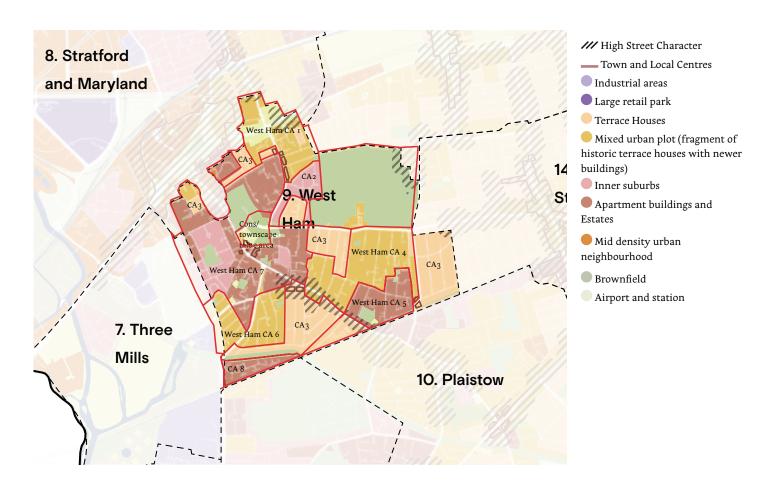

# 9. West Ham

| Context           | includes conservation area | I   |
|-------------------|----------------------------|-----|
| Identity          | Clear and recognisable     | I   |
| Built form        | Varied                     | o   |
| Movement          | easy to navigate           | I   |
| Nature            | Limited green spaces       | o   |
| Public realm      | Poor                       | o   |
| Uses              | Mix of uses                | I   |
| Homes & buildings | Different quality          | 0.5 |
| Resources         | Different quality          | 0.5 |
| Total             |                            | 5   |

| West Ham CA 02    |                        |   |
|-------------------|------------------------|---|
| Context           | Disconnected from park | o |
| Identity          | Recognisable           | I |
| Built form        | low density houses     | o |
| Movement          | Not easy to navigate   | o |
| Nature            | Access to green space  | I |
| Public realm      | Poor                   | o |
| Uses              | Residential            | o |
| Homes & buildings | Good quality           | I |
| Resources         | Not efficient          | o |
| Total             |                        | 3 |

| Context           | Historical terrace houses    | I |
|-------------------|------------------------------|---|
| Identity          | Historical terrace houses    | I |
| Built form        | Historical terrace houses    | I |
| Movement          | Legible grid of streets      | I |
| Nature            | Limited to gardens           | I |
| Public realm      | Access to park, street based | 0 |
| Uses              | Residential                  | 0 |
| Homes & buildings | Houses                       | I |
| Resources         | Low efficiency               | 0 |
| Total             |                              | 6 |

| West Ham 04       |                              |   |
|-------------------|------------------------------|---|
| Context           |                              | 0 |
| Identity          | Mix of terrace houses        | o |
| Built form        | Mix of terrace houses        | I |
| Movement          | Legible grid of streets      | I |
| Nature            | Limited to gardens           | I |
| Public realm      | Access to park, street based | o |
| Uses              | Residential                  | o |
| Homes & buildings | Houses                       | I |
| Resources         | Low efficiency               | o |
| Total             |                              | 4 |

| Context           | No relationship with context | 0 |
|-------------------|------------------------------|---|
| Identity          | Generic                      | 0 |
| identity          | Generic                      | - |
| Built form        | Mixed typologies             | 0 |
| Movement          | Confusing street network     | o |
| Nature            | Limited green space          | I |
| Public realm      | Poor                         | О |
| Uses              | Residential                  | o |
| Homes & buildings | Mixed quality                | О |
| Resources         | Low efficiency               | o |
| Total             |                              | 1 |

| West Ham CA o6    |                                    |     |
|-------------------|------------------------------------|-----|
| Context           | Mix of typologies and periods      | o   |
| Identity          | Conservation Area                  | o   |
| Built form        | Mix of typologies in a urban block | I   |
| Movement          | clear                              | I   |
| Nature            | Green part of gardens              | 0.5 |
| Public realm      | Poor quality                       | o   |
| Uses              | Residential with supporting uses   | 0.5 |
| Homes & buildings | Houses                             | I   |
| Resources         | Low energy efficiency              | o   |
| Total             |                                    | 4   |

| Context           | No relationship with context | 0 |
|-------------------|------------------------------|---|
| Identity          | Generic                      | 0 |
| Built form        | Mixed typologies             | О |
| Movement          | Confusing street network     | О |
| Nature            | Limited green space          | I |
| Public realm      | Poor                         | О |
| Uses              | Residential                  | o |
| Homes & buildings | Mixed quality                | О |
| Resources         | Low efficiency               | О |
| Total             |                              | I |

| West Ham CA o8    |                           |   |
|-------------------|---------------------------|---|
| Context           | Isolated                  | o |
| Identity          | Generic                   | o |
| Built form        | Non efficient, fragmented | О |
| Movement          | Disconnected              | o |
| Nature            | Presence of green         | I |
| Public realm      | Poor                      | o |
| Uses              | Residential               | О |
| Homes & buildings | Houses                    | I |
| Resources         | Low energy efficiency     | o |
| Total             |                           | 2 |