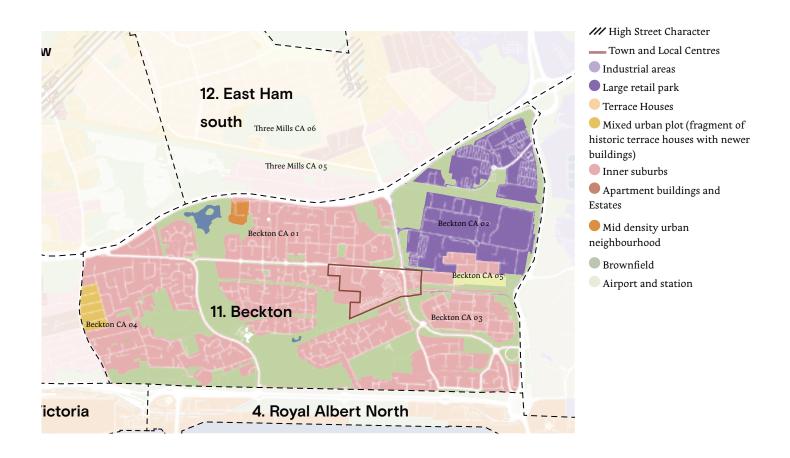

### 11. Beckton

| Context           | Not related                 | О |
|-------------------|-----------------------------|---|
| Identity          | Generic                     | О |
| Built form        | suburban houses             | o |
| Movement          | hard to navigate            | О |
| Nature            | good access to green spaces | I |
| Public realm      | only formed by parks        | I |
| Uses              | Residential                 | О |
| Homes & buildings | Houses                      | I |
| Resources         | Non efficient               | О |
| Total             |                             | 3 |