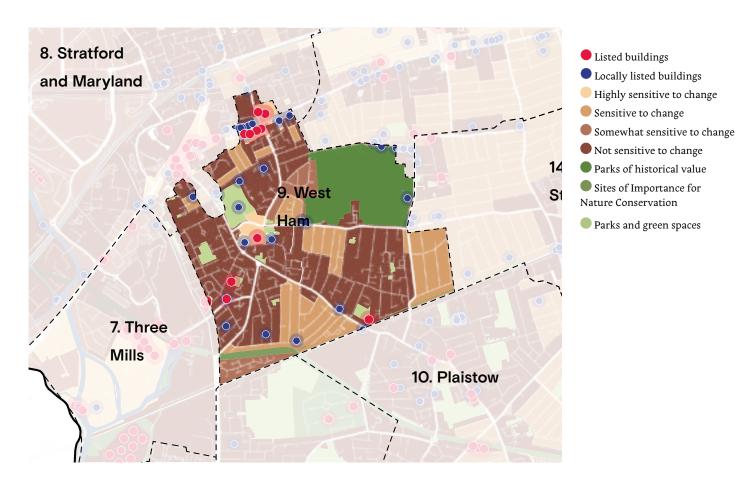

# 9. West Ham

| Context           | includes conservation area | I   |
|-------------------|----------------------------|-----|
| Identity          | Clear and recognisable     | I   |
| Built form        | Varied                     | o   |
| Movement          | easy to navigate           | I   |
| Nature            | Limited green spaces       | o   |
| Public realm      | Poor                       | o   |
| Uses              | Mix of uses                | I   |
| Homes & buildings | Different quality          | 0.5 |
| Resources         | Different quality          | 0.5 |
| Total             |                            | 5   |