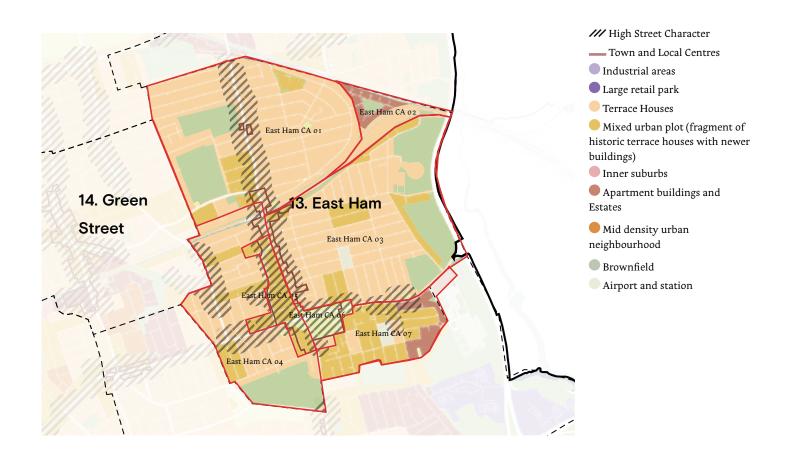

## 13. East Ham

| Context           | Historical terrace houses    | I |
|-------------------|------------------------------|---|
| Identity          | Historical terrace houses    | I |
| Built form        | Historical terrace houses    | I |
| Movement          | Legible grid of streets      | I |
| Nature            | Limited to gardens           | I |
| Public realm      | Access to park, street based | О |
| Uses              | Residential                  | o |
| Homes & buildings | Houses                       | I |
| Resources         | Low efficiency               | О |
| Total             |                              | 6 |