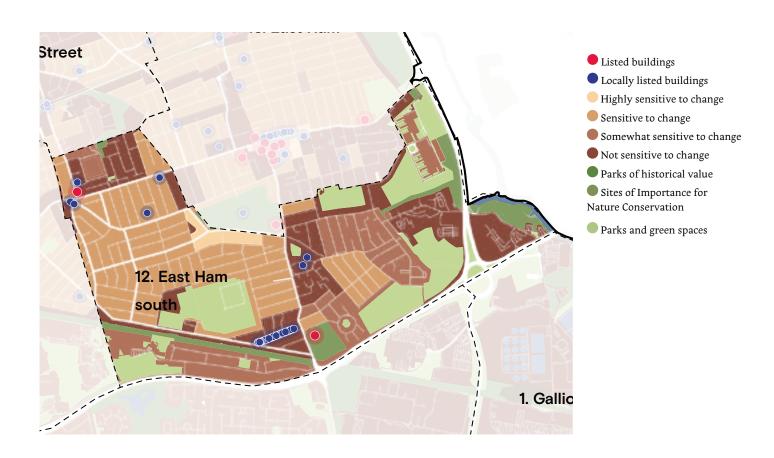

### 12. East Ham south

| East Ham CA o i   |                             |   |
|-------------------|-----------------------------|---|
| Context           | Previously sport structures | I |
| Identity          | Recognisable                | I |
| Built form        | Perimeter blocks            | I |
| Movement          | Legible grid of streets     | I |
| Nature            | Limited                     | О |
| Public realm      | Good quality                | I |
| Uses              | Residential                 | О |
| Homes & buildings | Standard apartments         | I |
| Resources         | Good efficiency             | I |
| Total             |                             | 7 |