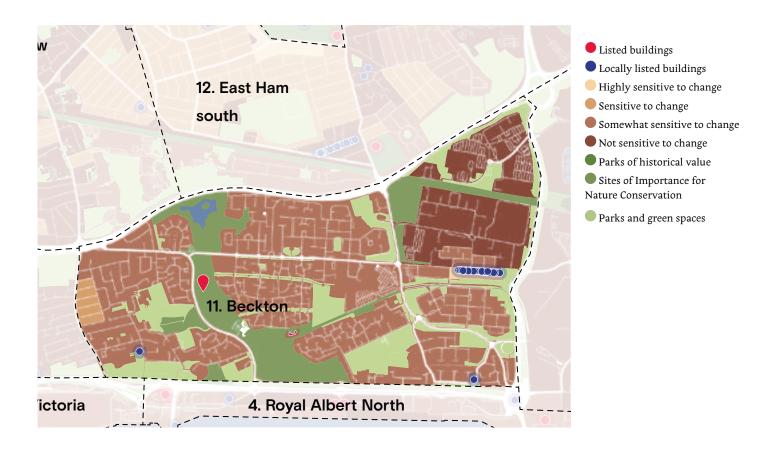

### 11. Beckton

| Context           | Not related                 | О |
|-------------------|-----------------------------|---|
| Identity          | Generic                     | О |
| Built form        | suburban houses             | o |
| Movement          | hard to navigate            | О |
| Nature            | good access to green spaces | I |
| Public realm      | only formed by parks        | I |
| Uses              | Residential                 | О |
| Homes & buildings | Houses                      | I |
| Resources         | Non efficient               | О |
| Total             |                             | 3 |