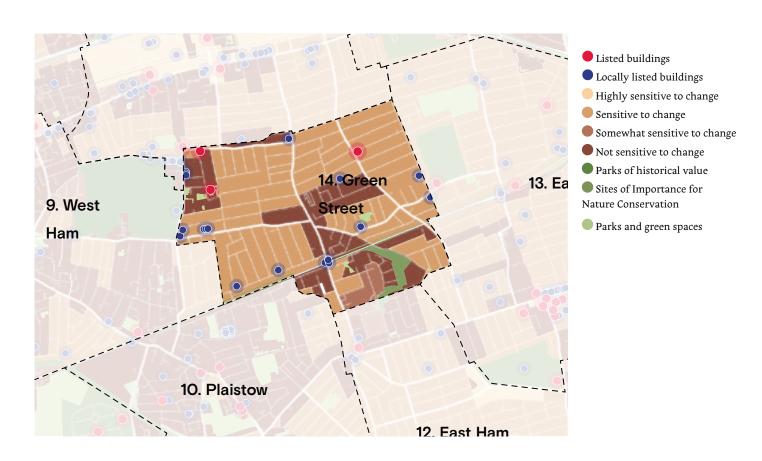

## 14. Green Street

| Context           | Historical terrace houses    | I |
|-------------------|------------------------------|---|
| Identity          | Historical terrace houses    | I |
| Built form        | Historical terrace houses    | I |
| Movement          | Legible grid of streets      | I |
| Nature            | Limited to gardens           | I |
| Public realm      | Access to park, street based | o |
| Uses              | Residential                  | o |
| Homes & buildings | Houses                       | I |
| Resources         | Low efficiency               | О |
| Total             |                              | 6 |