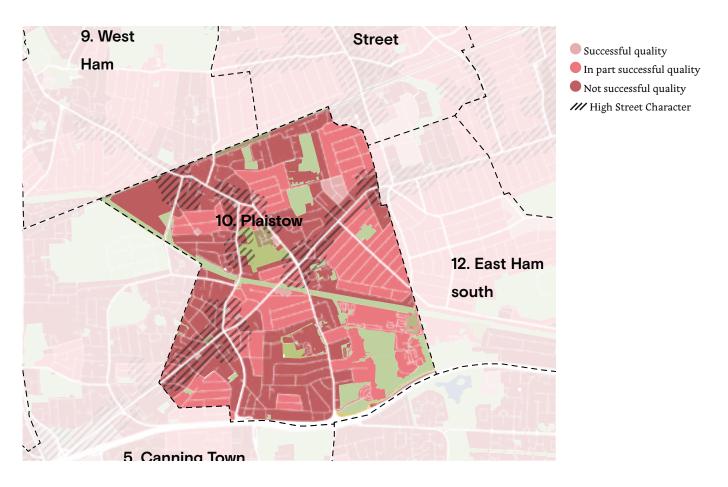

| О |
| Resources         | Low efficiency               | О |
| Total             |                              | I |



| West Ham CA o8    |                           |   |
|-------------------|---------------------------|---|
| Context           | Isolated                  | o |
| Identity          | Generic                   | o |
| Built form        | Non efficient, fragmented | О |
| Movement          | Disconnected              | o |
| Nature            | Presence of green         | I |
| Public realm      | Poor                      | o |
| Uses              | Residential               | О |
| Homes & buildings | Houses                    | I |
| Resources         | Low energy efficiency     | o |
| Total             |                           | 2 |

## 10. Plaistow









### 11. Beckton











| Context           | Not related                 | О |
|-------------------|-----------------------------|---|
| Identity          | Generic                     | О |
| Built form        | suburban houses             | o |
| Movement          | hard to navigate            | О |
| Nature            | good access to green spaces | I |
| Public realm      | only formed by parks        | I |
| Uses              | Residential                 | О |
| Homes & buildings | Houses                      | I |
| Resources         | Non efficient               | О |
| Total             |                             | 3 |



| Beckton CA 02     |                                |   |
|-------------------|--------------------------------|---|
| Context           | Herita