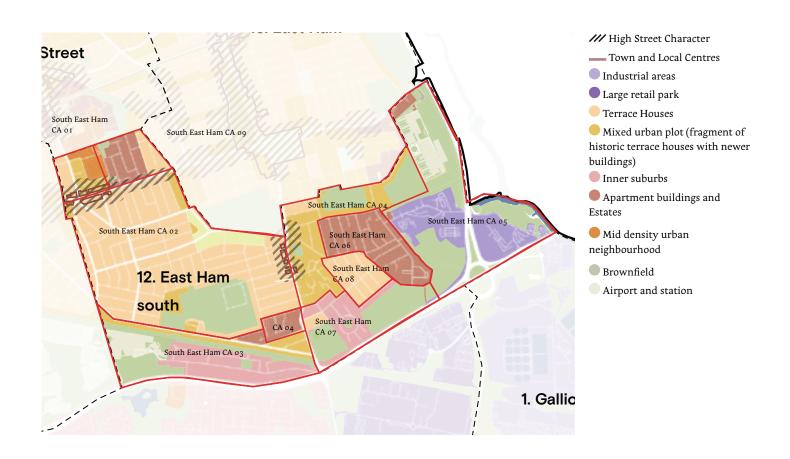

### 12. East Ham south

| East Ham CA o i   |                             |   |
|-------------------|-----------------------------|---|
| Context           | Previously sport structures | I |
| Identity          | Recognisable                | I |
| Built form        | Perimeter blocks            | I |
| Movement          | Legible grid of streets     | I |
| Nature            | Limited                     | О |
| Public realm      | Good quality                | I |
| Uses              | Residential                 | О |
| Homes & buildings | Standard apartments         | I |
| Resources         | Good efficiency             | I |
| Total             |                             | 7 |