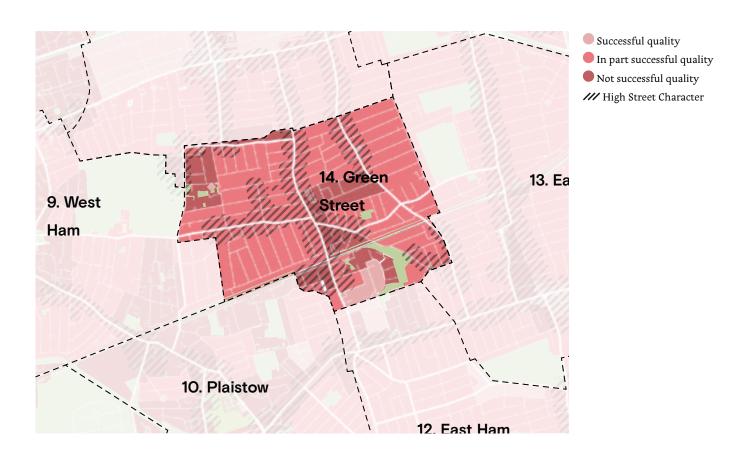

## 14. Green Street

| Context           | Historical terrace houses    | I |
|-------------------|------------------------------|---|
| Identity          | Historical terrace houses    | I |
| Built form        | Historical terrace houses    | I |
| Movement          | Legible grid of streets      | I |
| Nature            | Limited to gardens           | I |
| Public realm      | Access to park, street based | o |
| Uses              | Residential                  | o |
| Homes & buildings | Houses                       | I |
| Resources         | Low efficiency               | О |
| Total             |                              | 6 |