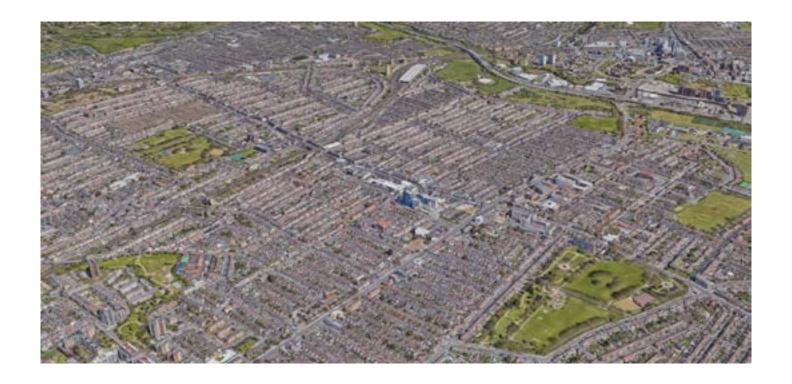

# 9. West Ham

| Context           | includes conservation area | I   |
|-------------------|----------------------------|-----|
| Identity          | Clear and recognisable     | I   |
| Built form        | Varied                     | o   |
| Movement          | easy to navigate           | I   |
| Nature            | Limited green spaces       | o   |
| Public realm      | Poor                       | o   |
| Uses              | Mix of uses                | I   |
| Homes & buildings | Different quality          | 0.5 |
| Resources         | Different quality          | 0.5 |
| Total             |                            | 5   |

## 10. Plaistow