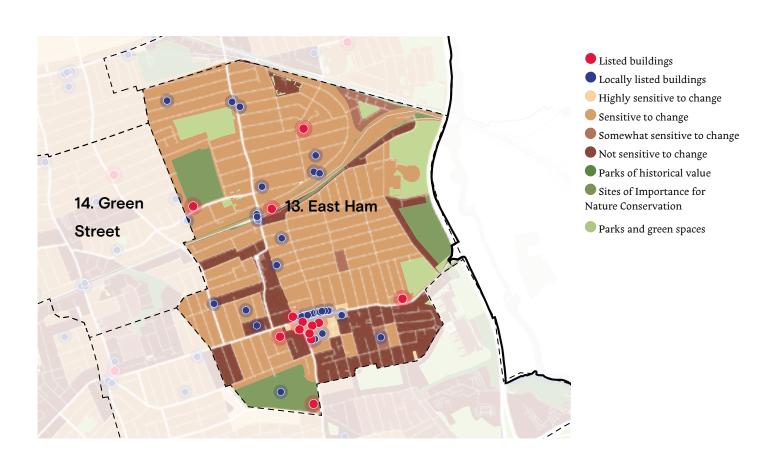

## 13. East Ham

| Context           | Historical terrace houses    | I |
|-------------------|------------------------------|---|
| Identity          | Historical terrace houses    | I |
| Built form        | Historical terrace houses    | I |
| Movement          | Legible grid of streets      | I |
| Nature            | Limited to gardens           | I |
| Public realm      | Access to park, street based | О |
| Uses              | Residential                  | o |
| Homes & buildings | Houses                       | I |
| Resources         | Low efficiency               | О |
| Total             |                              | 6 |