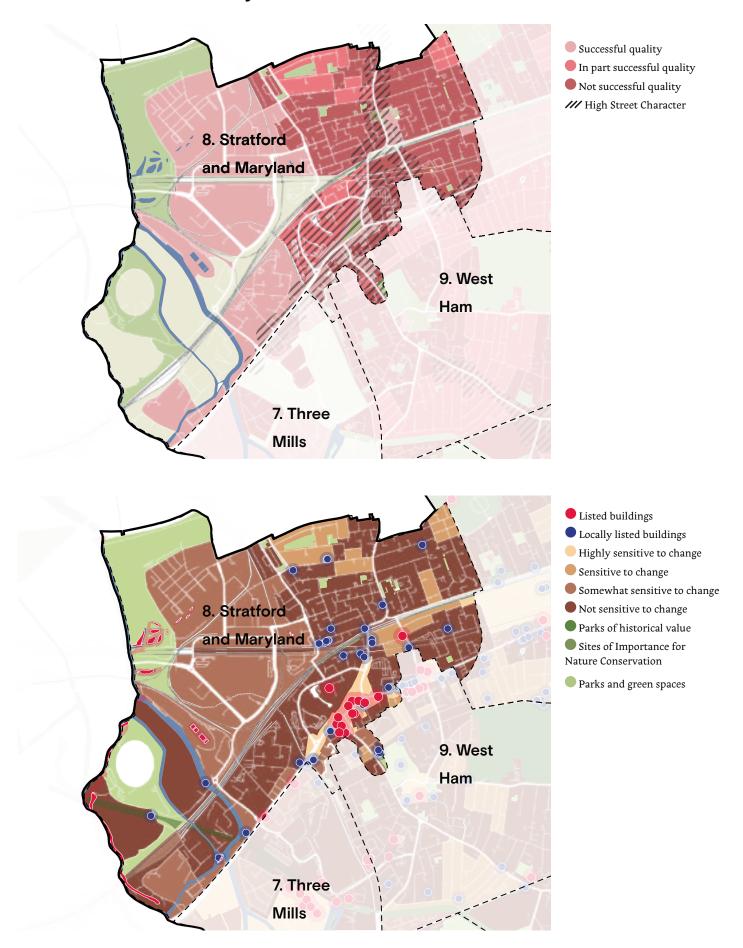

# 8. Stratford and Maryland

| Context           | Connecting with water        | I |
|-------------------|------------------------------|---|
| Identity          | Clear and recognisable       | I |
| Built form        | Efficient perimeter blocks   | I |
| Movement          | easy to navigate             | I |
| Nature            | frequent green spaces        | I |
| Public realm      | high quality, pocket parks   | I |
| Uses              | Residential, scarce services | О |
| Homes & buildings | High quality                 | I |
| Resources         | Recently completed           | I |
| Total             |                              | 8 |

| Stratford CA 02   |                        |   |
|-------------------|------------------------|---|
| Context           | Disconnected           | o |
| Identity          | Clear and recognisable | I |
| Built form        | Efficient high density | I |
| Movement          | Well connected by PT   | I |
| Nature            | Limited green space    | o |
| Public realm      | High quality           | I |
| Uses              | Mix of uses            | I |
| Homes & buildings | High quality           | I |
| Resources         | Efficient              | I |
| Total             |                        | 6 |

| Stratford 03      |                         |   |
|-------------------|-------------------------|---|
| Context           | Site under construction | o |
| Identity          | Site under construction | О |
| Built form        | Site under construction | О |
| Movement          | Site under construction | О |
| Nature            | Site under construction | О |
| Public realm      | Site under construction | О |
| Uses              | Site under construction | О |
| Homes & buildings | Site under construction | О |
| Resources         | Site under construction | О |
| Total             |                         | 0 |

| Stratford CA o 5  |                              |     |
|-------------------|------------------------------|-----|
| Context           | Town centre                  | О   |
| Identity          | Town centre                  | I   |
| Built form        | Incoherent mix of typologies | О   |
| Movement          | Well connected by PT         | I   |
| Nature            | Limited green space          | О   |
| Public realm      | Avarage quality              | О   |
| Uses              | Mix of uses                  | I   |
| Homes & buildings | Mixed quality                | 0.5 |
| Resources         | Mixed                        | 0.5 |
| Total             |                              | 4   |

| Stratford CA o6   |                         |   |
|-------------------|-------------------------|---|
| Context           | Conservation Area       | I |
| Identity          | Conservation Area       | I |
| Built form        | Conservation Area       | I |
| Movement          | Clear                   | I |
| Nature            | Green part of the block | I |
| Public realm      | High quality            | I |
| Uses              | Mixed                   | I |
| Homes & buildings | Conservation Area       | I |
| Resources         | Low energy efficiency   | o |
| Total             |                         | 7 |

| Stratford CA 07   |                               |   |
|-------------------|-------------------------------|---|
| Context           |                               | О |
| Identity          | Generic                       | О |
| Built form        | Mixed                         | О |
| Movement          | Easy to navigate              | I |
| Nature            | Limited access to green space | o |
| Public realm      |                               | О |
| Uses              | Residential and services      | I |
| Homes & buildings | Mixed quality                 | О |
| Resources         | Low efficiency                | o |
| Total             |                               | 2 |

| Stratford CA o8   |                          |   |
|-------------------|--------------------------|---|
| Context           |                          | o |
| Identity          | Generic                  | o |
| Built form        | Non efficient            | О |
| Movement          | Close to PT              | I |
| Nature            | Access to green          | I |
| Public realm      | Poor                     | o |
| Uses              | Mostly residential       | o |
| Homes & buildings | Different types of homes | I |
| Resources         | Low energy efficiency    | О |
| Total             |                          | 3 |

| Stratford CA 09   |                              |   |
|-------------------|------------------------------|---|
| Context           | no relationship with context | o |
| Identity          | Industrial                   | О |
| Built form        | shed                         | О |
| Movement          | Accessible                   | I |
| Nature            |                              | О |
| Public realm      |                              | О |
| Uses              | Industrial                   | I |
| Homes & buildings | Shed                         | О |
| Resources         |                              | О |
| Total             |                              | I |

| Stratford CA 10   |                             |   |
|-------------------|-----------------------------|---|
| Context           | Historical typology         | I |
| Identity          | Historical terrace typology | I |
| Built form        | Terrace house blocks        | I |
| Movement          | legible grid of streets     | I |
| Nature            | Limited green beyon gardens | 0 |
| Public realm      | Street only                 | 0 |
| Uses              | Residential                 | 0 |
| Homes & buildings | Traditional typology        | I |
| Resources         | Low energy efficiency       | 0 |
| Total             |                             | 5 |

| Stratford CA 11   |                            |   |  |
|-------------------|----------------------------|---|--|
| Context           | not related to context     | 0 |  |
| Identity          | Part of an estate          | 0 |  |
| Built form        | ambiguous fronts and backs | О |  |
| Movement          | Easy to navigate           | I |  |
| Nature            | Limited                    | 0 |  |
| Public realm      | Access to green            | I |  |
| Uses              | Residential                | 0 |  |
| Homes & buildings | Apartments                 | I |  |
| Resources         | Low effiniency             | 0 |  |
| Total             |                            | 3 |  |