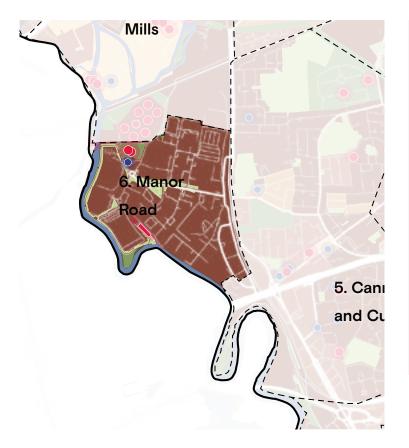

#### 6. Manor Road

Successful quality
In part successful quality
Not successful quality
Whigh Street Character

Listed buildings
Locally listed buildings
Highly sensitive to change
Sensitive to change
Somewhat sensitive to change
Not sensitive to change
Parks of historical value

Sites of Importance for Nature ConservationParks and green spaces