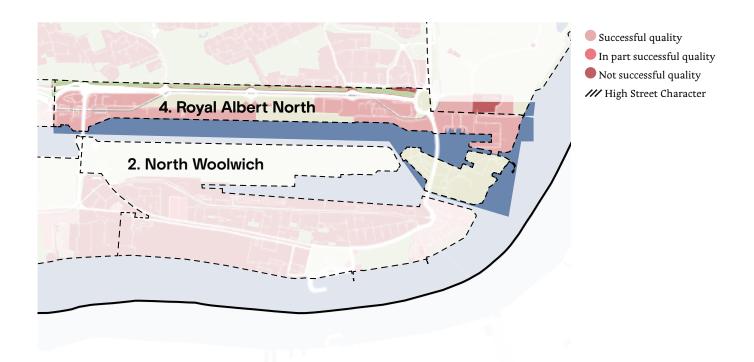

# 4. Royal Albert North

| Context           | Relationship with the docks     | I |
|-------------------|---------------------------------|---|
| Identity          | Clear and recognisable          | I |
| Built form        | Efficient blocks                | I |
| Movement          | Easy to navigate, close to PT   | I |
| Nature            | Scarce presence past the water  | О |
| Public realm      | Feels isolated and disconnected | О |
| Uses              | Mix of uses                     | I |
| Homes & buildings | High quality                    | I |
| Resources         | Recently completed              | I |
| Total             |                                 | 7 |