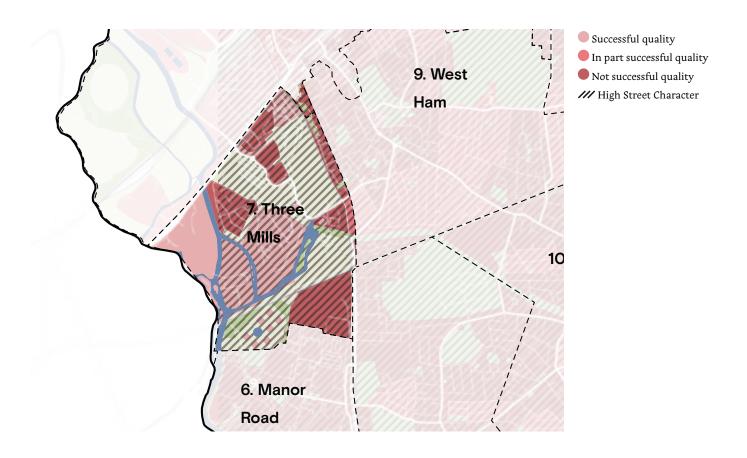

### 7. Three Mills

| Three Mills CA o I |                                |   |
|--------------------|--------------------------------|---|
| Context            | Browfield site, former gaswork | 0 |
| Identity           | Browfield site, former gaswork | 0 |
| Built form         | Browfield site, former gaswork | О |
| Movement           | Browfield site, former gaswork | 0 |
| Nature             | Browfield site, former gaswork | 0 |
| Public realm       | Browfield site, former gaswork | 0 |
| Uses               | Browfield site, former gaswork | 0 |
| Homes & buildings  | Browfield site, former gaswork | 0 |
| Resources          | Browfield site, former gaswork | 0 |
| Total              |                                | o |