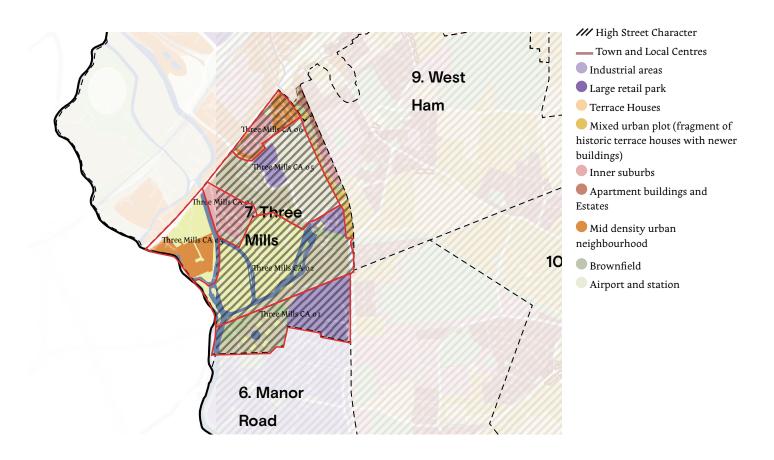

### 7. Three Mills

| Three Mills CA o I |                                |   |
|--------------------|--------------------------------|---|
| Context            | Browfield site, former gaswork | 0 |
| Identity           | Browfield site, former gaswork | 0 |
| Built form         | Browfield site, former gaswork | О |
| Movement           | Browfield site, former gaswork | 0 |
| Nature             | Browfield site, former gaswork | 0 |
| Public realm       | Browfield site, former gaswork | 0 |
| Uses               | Browfield site, former gaswork | 0 |
| Homes & buildings  | Browfield site, former gaswork | 0 |
| Resources          | Browfield site, former gaswork | 0 |
| Total              |                                | o |