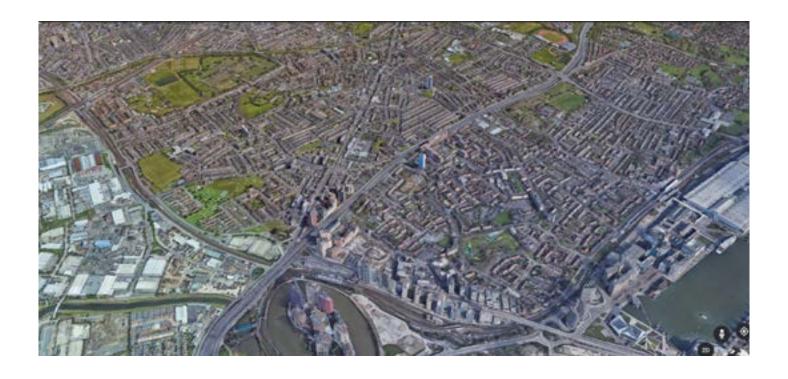

### 5. Canning Town and Custom House

| Canning Town CA 04 |                               |   |
|--------------------|-------------------------------|---|
| Context            | Historical typology           | I |
| Identity           | Clear and recognisable        | I |
| Built form         | Efficient blocks              | I |
| Movement           | Easy to navigate, close to PT | I |
| Nature             | Scarce presence               | 0 |
| Public realm       | Poor                          | 0 |
| Uses               | Mostly residential            | 0 |
| Homes & buildings  | Traditional houses types      | I |
| Resources          | Non energy efficient          | 0 |
| Total              |                               | 5 |