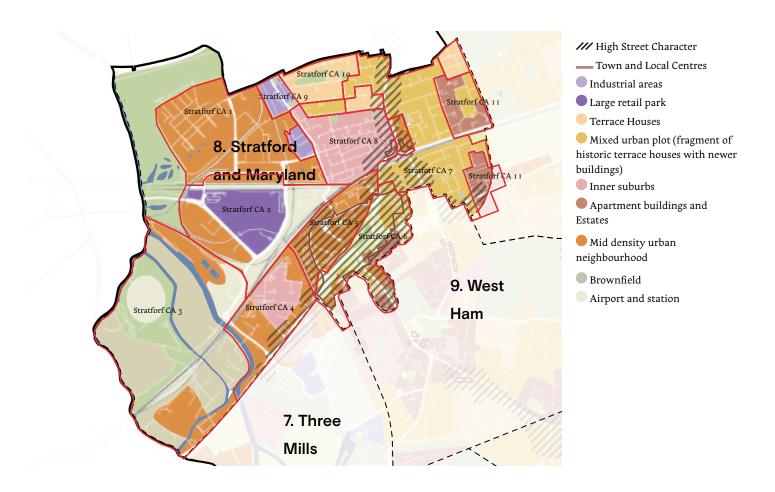

# 8. Stratford and Maryland

| Context           | Connecting with water        | I |
|-------------------|------------------------------|---|
| Identity          | Clear and recognisable       | I |
| Built form        | Efficient perimeter blocks   | I |
| Movement          | easy to navigate             | I |
| Nature            | frequent green spaces        | I |
| Public realm      | high quality, pocket parks   | I |
| Uses              | Residential, scarce services | О |
| Homes & buildings | High quality                 | I |
| Resources         | Recently completed           | I |
| Total             |                              | 8 |

| Stratford CA 02   |                        |   |
|-------------------|------------------------|---|
| Context           | Disconnected           | o |
| Identity          | Clear and recognisable | I |
| Built form        | Efficient high density | I |
| Movement          | Well connected by PT   | I |
| Nature            | Limited green space    | o |
| Public realm      | High quality           | I |
| Uses              | Mix of uses            | I |
| Homes & buildings | High quality           | I |
| Resources         | Efficient              | I |
| Total             |                        | 6 |

| Stratford 03      |                         |   |
|-------------------|-------------------------|---|
| Context           | Site under construction | o |
| Identity          | Site under construction | О |
| Built form        | Site under construction | О |
| Movement          | Site under construction | О |
| Nature            | Site under construction | О |
| Public realm      | Site under construction | О |
| Uses              | Site under construction | О |
| Homes & buildings | Site under construction | О |
| Resources         | Site under construction | О |
| Total             |                         | 0 |

| Stratford CA o 5  |                              |     |
|-------------------|------------------------------|-----|
| Context           | Town centre                  | О   |
| Identity          | Town centre                  | I   |
| Built form        | Incoherent mix of typologies | О   |
| Movement          | Well connected by PT         | I   |
| Nature            | Limited green space          | О   |
| Public realm      | Avarage quality              | О   |
| Uses              | Mix of uses                  | I   |
| Homes & buildings | Mixed quality                | 0.5 |
| Resources         | Mixed                        | 0.5 |
| Total             |                              | 4   |

| Stratford CA o6   |                         |   |
|-------------------|-------------------------|---|
| Context           | Conservation Area       | I |
| Identity          | Conservation Area       | I |
| Built form        | Conservation Area       | I |
| Movement          | Clear                   | I |
| Nature            | Green part of the block | I |
| Public realm      | High quality            | I |
| Uses              | Mixed                   | I |
| Homes & buildings | Conservation Area       | I |
| Resources         | Low energy efficiency   | o |
| Total             |                         | 7 |

| Stratford CA 07   |                               |   |
|-------------------|-------------------------------|---|
| Context           |                               | О |
| Identity          | Generic                       | О |
| Built form        | Mixed                         | О |
| Movement          | Easy to navigate              | I |
| Nature            | Limited access to green space | o |
| Public realm      |                               | О |
| Uses              | Residential and services      | I |
| Homes & buildings | Mixed quality                 | О |
| Resources         | Low efficiency                | o |
| Total             |                               | 2 |

| Stratford CA o8   |                          |   |
|-------------------|--------------------------|---|
| Context           |                          | o |
| Identity          | Generic                  | o |
| Built form        | Non efficient            | О |
| Movement          | Close to PT              | I |
| Nature            | Access to green          | I |
| Public realm      | Poor                     | o |
| Uses              | Mostly residential       | o |
| Homes & buildings | Different types of homes | I |
| Resources         | Low energy efficiency    | О |
| Total             |                          | 3 |

| Stratford CA 09   |                              |   |
|-------------------|------------------------------|---|
| Context           | no relationship with context | o |
| Identity          | Industrial                   | О |
| Built form        | shed                         | О |
| Movement          | Accessible                   | I |
| Nature            |                              | О |
| Public realm      |                              | О |
| Uses              | Industrial                   | I |
| Homes & buildings | Shed                         | О |
| Resources         |                              | О |
| Total             |                              | I |

| Stratford CA 10   |                             |   |
|-------------------|-----------------------------|---|
| Context           | Historical typology         | I |
| Identity          | Historical terrace typology | I |
| Built form        | Terrace house blocks        | I |
| Movement          | legible grid of streets     | I |
| Nature            | Limited green beyon gardens | 0 |
| Public realm      | Street only                 | 0 |
| Uses              | Residential                 | 0 |
| Homes & buildings | Traditional typology        | I |
| Resources         | Low energy efficiency       | 0 |
| Total             |                             | 5 |

| Stratford CA 11   |                            |   |  |
|-------------------|----------------------------|---|--|
| Context           | not related to context     | 0 |  |
| Identity          | Part of an estate          | 0 |  |
| Built form        | ambiguous fronts and backs | О |  |
| Movement          | Easy to navigate           | I |  |
| Nature            | Limited                    | 0 |  |
| Public realm      | Access to green            | I |  |
| Uses              | Residential                | 0 |  |
| Homes & buildings | Apartments                 | I |  |
| Resources         | Low effiniency             | 0 |  |
| Total             |                            | 3 |  |