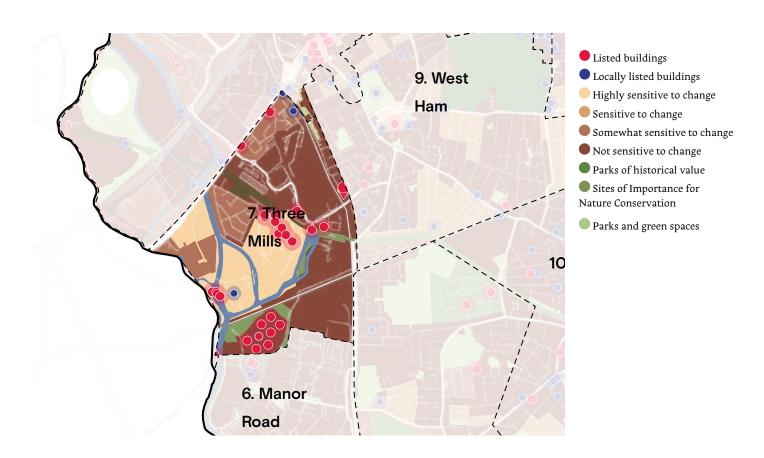

#### 6. Manor Road

Successful quality
In part successful quality
Not successful quality
Whigh Street Character

Listed buildings
Locally listed buildings
Highly sensitive to change
Sensitive to change
Somewhat sensitive to change
Not sensitive to change
Parks of historical value

Sites of Importance for Nature ConservationParks and green spaces

### 7. Three Mills

| Three Mills CA o I |                                |   |
|--------------------|--------------------------------|---|
| Context            | Browfield site, former gaswork | 0 |
| Identity           | Browfield site, former gaswork | 0 |
| Built form         | Browfield site, former gaswork | О |
| Movement           | Browfield site, former gaswork | 0 |
| Nature             | Browfield site, former gaswork | 0 |
| Public realm       | Browfield site, former gaswork | 0 |
| Uses               | Browfield site, former gaswork | 0 |
| Homes & buildings  | Browfield site, former gaswork | 0 |
| Resources          | Browfield site, former gaswork | 0 |
| Total              |                                | o |