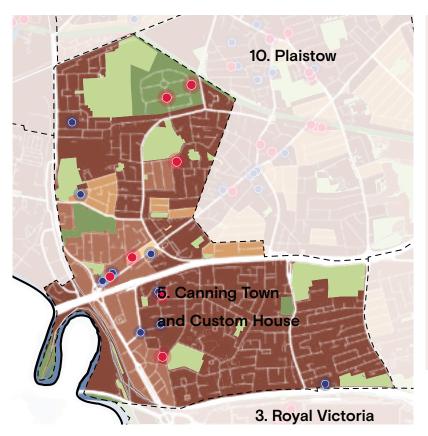

### 5. Canning Town and Custom House

| Canning Town CA 04 |                               |   |
|--------------------|-------------------------------|---|
| Context            | Historical typology           | I |
| Identity           | Clear and recognisable        | I |
| Built form         | Efficient blocks              | I |
| Movement           | Easy to navigate, close to PT | I |
| Nature             | Scarce presence               | 0 |
| Public realm       | Poor                          | 0 |
| Uses               | Mostly residential            | 0 |
| Homes & buildings  | Traditional houses types      | I |
| Resources          | Non energy efficient          | 0 |
| Total              |                               | 5 |

| Canning Town CA 05 |                         |   |
|--------------------|-------------------------|---|
| Context            | No reference to context | О |
| Identity           | Modernist estate        | I |
| Built form         | Modernist estate        | o |
| Movement           | Car based               | o |
| Nature             | Access to green         | I |
| Public realm       | Poor                    | o |
| Uses               | Mostly residential      | o |
| Homes & buildings  | Apartments              | I |
| Resources          | Low energy efficiency   | 0 |
| Total              |                         | 3 |

| Canning Town CA o8 |                                |   |
|--------------------|--------------------------------|---|
| Context            |                                | o |
| Identity           | Clear and recognisable         | I |
| Built form         | Efficient blocks               | I |
| Movement           | Easy to navigate, close to PT  | I |
| Nature             | Green courtyards               | o |
| Public realm       | Communal courtyards and spaces | o |
| Uses               | Mix of uses                    | I |
| Homes & buildings  | High quality                   | I |
| Resources          | Recently completed             | I |
| Total              |                                | 6 |

| Canning Town CA 02 |                         |   |
|--------------------|-------------------------|---|
| Context            |                         | 0 |
| Identity           | Generic                 | o |
| Built form         | Fragmented urban blocks | 0 |
| Movement           | Not legible             | I |
| Nature             | Access to green         | I |
| Public realm       | Poor                    | 0 |
| Uses               | Mostly residential      | 0 |
| Homes & buildings  | Houses                  | I |
| Resources          | Low energy efficiency   | 0 |
| Total              |                         | 3 |

| Canning Town CA o6 |                               |   |
|--------------------|-------------------------------|---|
| Context            | Marking the town centre       | I |
| Identity           | Clear and recognisable        | I |
| Built form         | High rise buildings           | I |
| Movement           | Easy to navigate, close to PT | I |
| Nature             | Scarce presence               | o |
| Public realm       | Limited communal spaces       | 0 |
| Uses               | Mix of uses                   | I |
| Homes & buildings  | High quality                  | I |
| Resources          | Recently completed            | I |
| Total              |                               | 7 |

| Canning Town CA 07 |                         |   |
|--------------------|-------------------------|---|
| Context            |                         | О |
| Identity           | Generic                 | О |
| Built form         | Fragmented urban blocks | О |
| Movement           | Not legible             | I |
| Nature             | Access to green         | I |
| Public realm       | Poor                    | o |
| Uses               | Mostly residential      | О |
| Homes & buildings  | Apartments and houses   | I |
| Resources          | Low energy efficiency   | o |
| Total              |                         | 3 |

| Canning Town CA o i |                         |   |
|---------------------|-------------------------|---|
| Context             |                         | o |
| Identity            | Generic                 | o |
| Built form          | Fragmented urban blocks | О |
| Movement            | Not legible             | I |
| Nature              | Access to green         | I |
| Public realm        | Poor                    | o |
| Uses                | Mostly residential      | o |
| Homes & buildings   | Apartments              | I |
| Resources           |                         | o |
| Total               |                         | 3 |

| Canning Town CA 03 |                         |   |
|--------------------|-------------------------|---|
| Context            |                         | О |
| Identity           | Generic                 | О |
| Built form         | Fragmented urban blocks | О |
| Movement           | Not legible             | I |
| Nature             | Access to green         | I |
| Public realm       | Poor                    | О |
| Uses               | Mostly residential      | О |
| Homes & buildings  | Apartments              | I |
| Resources          |                         | О |
| Total              |                         | 3 |