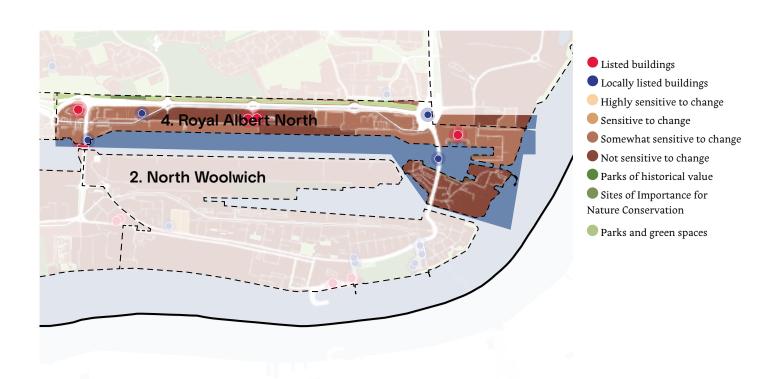

# 4. Royal Albert North

| Context           | Relationship with the docks     | I |
|-------------------|---------------------------------|---|
| Identity          | Clear and recognisable          | I |
| Built form        | Efficient blocks                | I |
| Movement          | Easy to navigate, close to PT   | I |
| Nature            | Scarce presence past the water  | О |
| Public realm      | Feels isolated and disconnected | О |
| Uses              | Mix of uses                     | I |
| Homes & buildings | High quality                    | I |
| Resources         | Recently completed              | I |
| Total             |                                 | 7 |

| Royal Albert North CA 02 |                                |     |
|--------------------------|--------------------------------|-----|
| Context                  | Relationship with the docks    | I   |
| Identity                 | Clear and recognisable         | I   |
| Built form               | University                     | 0.5 |
| Movement                 | Easy to navigate, close to PT  | I   |
| Nature                   | Scarce presence past the water | О   |
| Public realm             |                                | 0.5 |
| Uses                     | University                     | I   |
| Homes & buildings        | High quality                   | I   |
| Resources                | Recently completed             | I   |
| Total                    |                                | 7   |

| Royal Albert North CA o | 3                              |     |
|-------------------------|--------------------------------|-----|
| Context                 | Connecting with water          | I   |
| Identity                | Clear and recognisable         | I   |
| Built form              | Efficient perimeter blocks     | I   |
| Movement                | Easy to navigate               | I   |
| Nature                  | Scarce presence past the water | О   |
| Public realm            | high quality, pocket parks     | I   |
| Uses                    | Residential, scarce services   | 0.5 |
| Homes & buildings       | High quality                   | I   |
| Resources               | Efficient                      | I   |
| Total                   |                                | 7.5 |