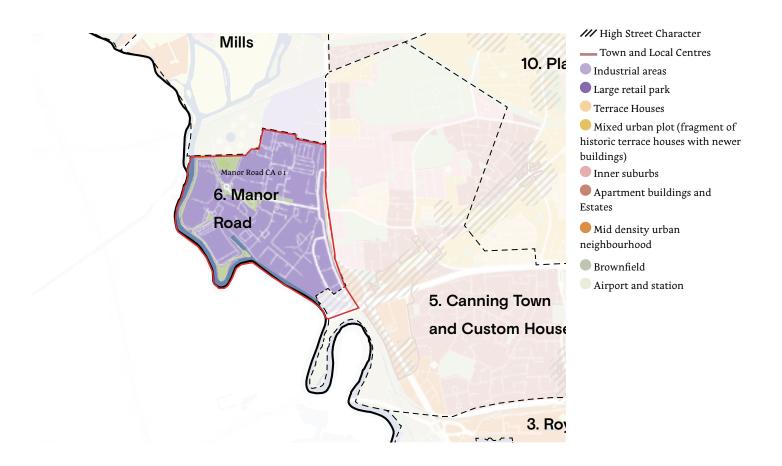

#### 6. Manor Road

Successful quality
In part successful quality
Not successful quality
Whigh Street Character

Listed buildings
Locally listed buildings
Highly sensitive to change
Sensitive to change
Somewhat sensitive to change
Not sensitive to change
Parks of historical value