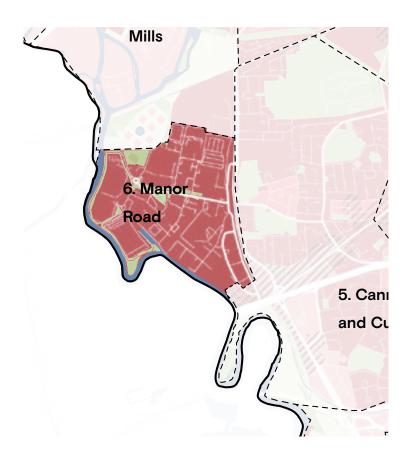

#### 6. Manor Road

Successful quality
In part successful quality
Not successful quality
Whigh Street Character

Listed buildings
Locally listed buildings
Highly sensitive to change
Sensitive to change
Somewhat sensitive to change
Not sensitive to change
Parks of historical value

Sites of Importance for Nature ConservationParks and green spaces