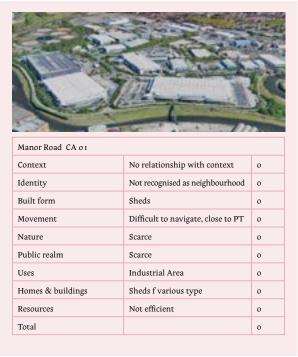

| Three Mills CA o5 |                           |   |
|-------------------|---------------------------|---|
| Context           | /                         | o |
| Identity          | Generic                   | o |
| Built form        | Sheds and transport depot | o |
| Movement          | Disconnected              | 0 |
| Nature            | Scarce presence           | o |
| Public realm      | Limited                   | О |
| Uses              | Depot and industrial      | I |
| Homes & buildings |                           | o |
| Resources         | not efficient             | o |
| Total             |                           | I |