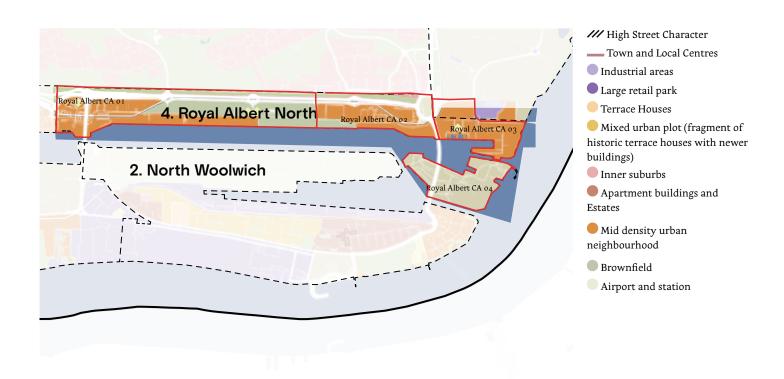

# 4. Royal Albert North

| Context           | Relationship with the docks     | I |
|-------------------|---------------------------------|---|
| Identity          | Clear and recognisable          | I |
| Built form        | Efficient blocks                | I |
| Movement          | Easy to navigate, close to PT   | I |
| Nature            | Scarce presence past the water  | О |
| Public realm      | Feels isolated and disconnected | О |
| Uses              | Mix of uses                     | I |
| Homes & buildings | High quality                    | I |
| Resources         | Recently completed              | I |
| Total             |                                 | 7 |

| Royal Albert North CA 02 |                                |     |
|--------------------------|--------------------------------|-----|
| Context                  | Relationship with the docks    | I   |
| Identity                 | Clear and recognisable         | I   |
| Built form               | University                     | 0.5 |
| Movement                 | Easy to navigate, close to PT  | I   |
| Nature                   | Scarce presence past the water | О   |
| Public realm             |                                | 0.5 |
| Uses                     | University                     | I   |
| Homes & buildings        | High quality                   | I   |
| Resources                | Recently completed             | I   |
| Total                    |                                | 7   |

| Royal Albert North CA o | 3                              |     |
|-------------------------|--------------------------------|-----|
| Context                 | Connecting with water          | I   |
| Identity                | Clear and recognisable         | I   |
| Built form              | Efficient perimeter blocks     | I   |
| Movement                | Easy to navigate               | I   |
| Nature                  | Scarce presence past the water | О   |
| Public realm            | high quality, pocket parks     | I   |
| Uses                    | Residential, scarce services   | 0.5 |
| Homes & buildings       | High quality                   | I   |
| Resources               | Efficient                      | I   |
| Total                   |                                | 7.5 |