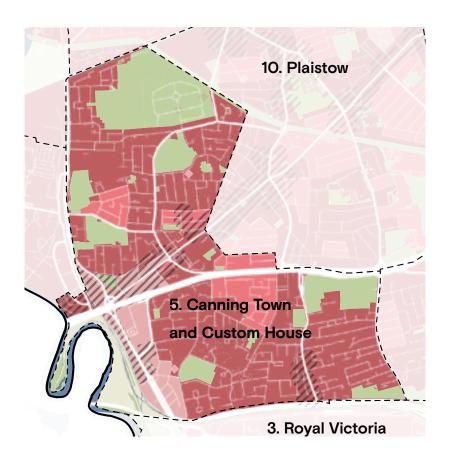

### 5. Canning Town and Custom House

| Canning Town CA 04 |                               |   |
|--------------------|-------------------------------|---|
| Context            | Historical typology           | I |
| Identity           | Clear and recognisable        | I |
| Built form         | Efficient blocks              | I |
| Movement           | Easy to navigate, close to PT | I |
| Nature             | Scarce presence               | 0 |
| Public realm       | Poor                          | 0 |
| Uses               | Mostly residential            | 0 |
| Homes & buildings  | Traditional houses types      | I |
| Resources          | Non energy efficient          | 0 |
| Total              |                               | 5 |