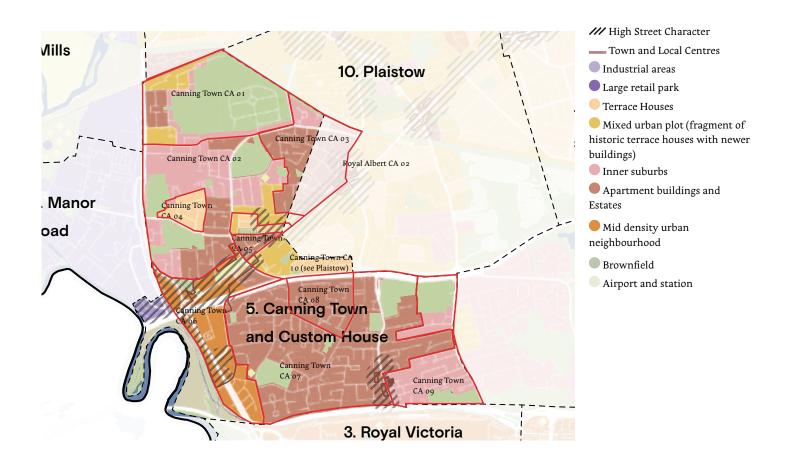

### 5. Canning Town and Custom House

| Canning Town CA 04 |                               |   |
|--------------------|-------------------------------|---|
| Context            | Historical typology           | I |
| Identity           | Clear and recognisable        | I |
| Built form         | Efficient blocks              | I |
| Movement           | Easy to navigate, close to PT | I |
| Nature             | Scarce presence               | 0 |
| Public realm       | Poor                          | 0 |
| Uses               | Mostly residential            | 0 |
| Homes & buildings  | Traditional houses types      | I |
| Resources          | Non energy efficient          | 0 |
| Total              |                               | 5 |