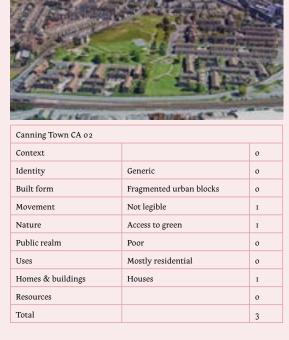

| Canning Town CA 02 |                         |   |
|--------------------|-------------------------|---|
| Context            |                         | 0 |
| Identity           | Generic                 | o |
| Built form         | Fragmented urban blocks | 0 |
| Movement           | Not legible             | I |
| Nature             | Access to green         | I |
| Public realm       | Poor                    | 0 |
| Uses               | Mostly residential      | 0 |
| Homes & buildings  | Houses                  | I |
| Resources          | Low energy efficiency   | 0 |
| Total              |                         | 3 |