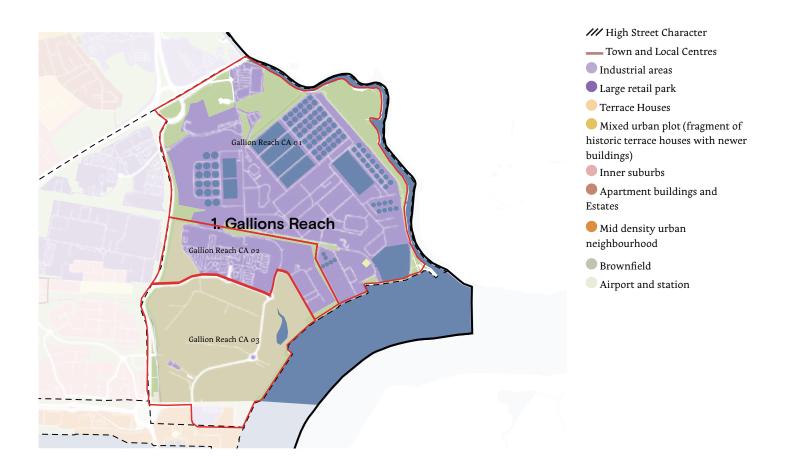

The assessment, conducted per aggregation of blocks identified as having the same urban form typology, considers elements of the previous analysis such as:

- · Built form and typology
- · Period of development
- · Street layout and public realm
- · Green and biodiversity
- · Town centres and High streets

## 1. Gallions Reach

| Gallion Reach CA o I |                            |   |
|----------------------|----------------------------|---|
| Context              | Strategic Infrastructure   | О |
| Identity             | Strategic Infrastructure   | О |
| Built form           | not efficient use of space | О |
| Movement             | Disconnected               | О |
| Nature               | na                         | О |
| Public realm         | None                       | О |
| Uses                 | Strategic Infrastructure   | I |
| Homes & buildings    | na                         | О |
| Resources            | na                         | О |
| Total                |                            | I |

| Gallion Reach CA 02 |                          |   |
|---------------------|--------------------------|---|
| Context             | Not relating to context  | 0 |
| Identity            | Generic                  | o |
| Built form          | Standard sheds           | О |
| Movement            | Disconnected             | o |
| Nature              | Scarce presence of green | О |
| Public realm        | Poor                     | О |
| Uses                | Industrial and retail    | I |
| Homes & buildings   | Poor quality             | o |
| Resources           | Car based access         | О |
| Total               |                          | I |

| Gallion Reach CA 03 |                         |   |
|---------------------|-------------------------|---|
| Context             | Largely brownfield site | o |
| Identity            | Largely brownfield site | o |
| Built form          | Largely brownfield site | o |
| Movement            | Largely brownfield site | o |
| Nature              | Largely brownfield site | o |
| Public realm        | Largely brownfield site | o |
| Uses                | Largely brownfield site | o |
| Homes & buildings   | Largely brownfield site | o |
| Resources           | Largely brownfield site | o |
| Total               |                         | o |