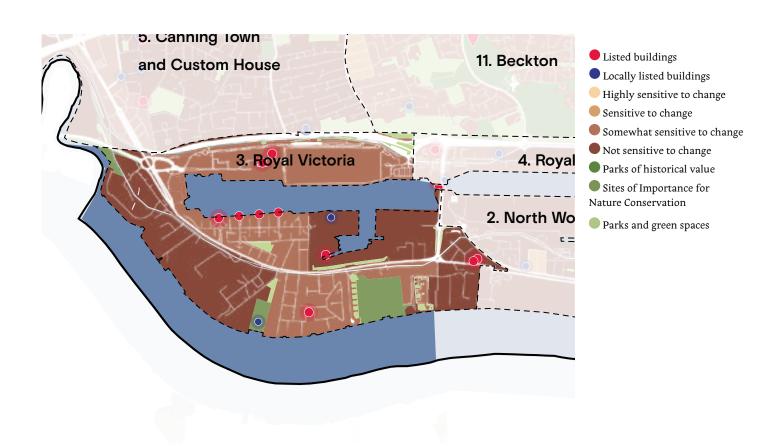

#### **NOTES**

Conservation areas are consistently scored as having a highly successful urban form and character even when not all other parameters for the assessment are satisfied to recognise the outstanding importance of their historical value and architectural quality.