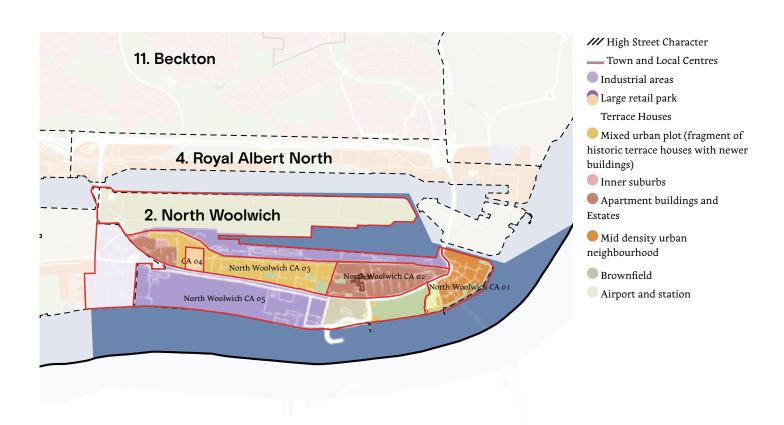

The assessment, conducted per aggregation of blocks identified as having the same urban form typology, considers elements of the previous analysis such as:

- · Built form and typology
- · Period of development
- · Street layout and public realm
- · Green and biodiversity
- · Town centres and High streets

### 2. North Woolwich

| Context           | Not relating to context       | 0   |
|-------------------|-------------------------------|-----|
| Identity          | Generic                       | О   |
| Built form        | Mix of typologies low quality | О   |
| Movement          | Confusing orientations        | 0   |
| Nature            | Presence of some green        | I   |
| Public realm      | Presence of some green        | 0.5 |
| Uses              | Residential, scarce services  | I   |
| Homes & buildings | Poor quality                  | О   |
| Resources         | Car based access              | 0.5 |
| Total             |                               | 3   |

| North Woolwich CA 03 |                                |   |
|----------------------|--------------------------------|---|
| Context              | Not relating to context        | О |
| Identity             | Generic                        | o |
| Built form           | Mix of typologies low quality  | o |
| Movement             | Disconnected                   | o |
| Nature               | Presence of some green         | I |
| Public realm         | Presence of pocket parks       | I |
| Uses                 | Residential, scarce services   | I |
| Homes & buildings    | Poor quality                   | o |
| Resources            | Car based access - low density | О |
| Total                |                                | 3 |

| North Woolwich CA 04 |                              |   |
|----------------------|------------------------------|---|
| Context              | Historic worker houses       | I |
| Identity             | Historic worker houses       | I |
| Built form           | Tradition terrace houses     | I |
| Movement             | Disconnected                 | О |
| Nature               | limited a part form gardens  | o |
| Public realm         | Pocket park                  | I |
| Uses                 | Residential, scarce services | О |
| Homes & buildings    | Traditional housing type     | I |
| Resources            | Poor energy efficiency       | О |
| Total                |                              | 5 |

| Context           | Industrial Areas, disconnected | o |
|-------------------|--------------------------------|---|
| Identity          | Historic indsustrial area      | I |
| Built form        | not efficient use of space     | О |
| Movement          | Disconnected                   | О |
| Nature            | na                             | О |
| Public realm      | Poor                           | o |
| Uses              | Industrial                     | I |
| Homes & buildings | na                             | o |
| Resources         | na                             | o |
| Total             |                                | 2 |

| North Woolwich CA o I |                           |   |
|-----------------------|---------------------------|---|
| Context               | Addressing the Thames     | I |
| Identity              | Recognisable              | I |
| Built form            | Mix of typologies         | I |
| Movement              | Car based                 | o |
| Nature                | Green                     | I |
| Public realm          | Connection with the water | I |
| Uses                  | Mostly residential        | o |
| Homes & buildings     | Recently built            | I |
| Resources             | Recently built            | I |
| Total                 |                           | 7 |