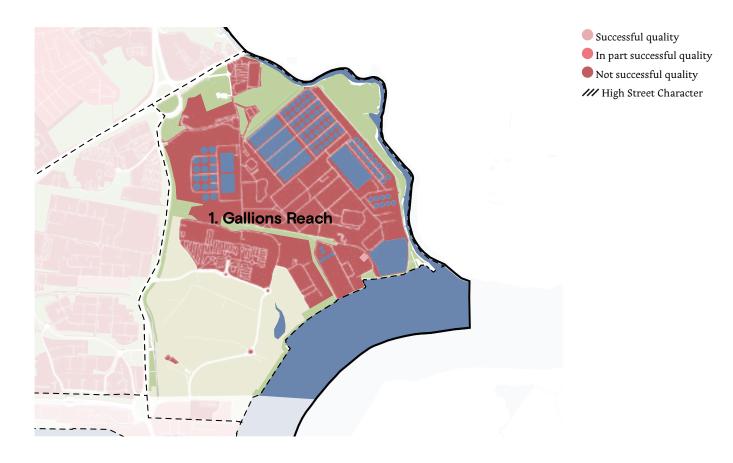

The evaluation for this map is conducted as a scoring system against each of the previously listed headings:

- Mostly successful quality of urban form and character area - scoring 7-9
- In part successful quality of urban form and character with higher uses mix area scoring 4-6
- Areas with scarcely successful quality of urban form and character scoring o-3

## 1. Gallions Reach

| Gallion Reach CA o I |                            |   |
|----------------------|----------------------------|---|
| Context              | Strategic Infrastructure   | О |
| Identity             | Strategic Infrastructure   | О |
| Built form           | not efficient use of space | О |
| Movement             | Disconnected               | О |
| Nature               | na                         | О |
| Public realm         | None                       | О |
| Uses                 | Strategic Infrastructure   | I |
| Homes & buildings    | na                         | О |
| Resources            | na                         | О |
| Total                |                            | I |

| Gallion Reach CA 02 |                          |   |
|---------------------|--------------------------|---|
| Context             | Not relating to context  | 0 |
| Identity            | Generic                  | o |
| Built form          | Standard sheds           | О |
| Movement            | Disconnected             | o |
| Nature              | Scarce presence of green | О |
| Public realm        | Poor                     | О |
| Uses                | Industrial and retail    | I |
| Homes & buildings   | Poor quality             | o |
| Resources           | Car based access         | О |
| Total               |                          | I |

| Gallion Reach CA 03 |                         |   |
|---------------------|-------------------------|---|
| Context             | Largely brownfield site | o |
| Identity            | Largely brownfield site | o |
| Built form          | Largely brownfield site | o |
| Movement            | Largely brownfield site | o |
| Nature              | Largely brownfield site | o |
| Public realm        | Largely brownfield site | o |
| Uses                | Largely brownfield site | o |
| Homes & buildings   | Largely brownfield site | o |
| Resources           | Largely brownfield site | o |
| Total               |                         | o |