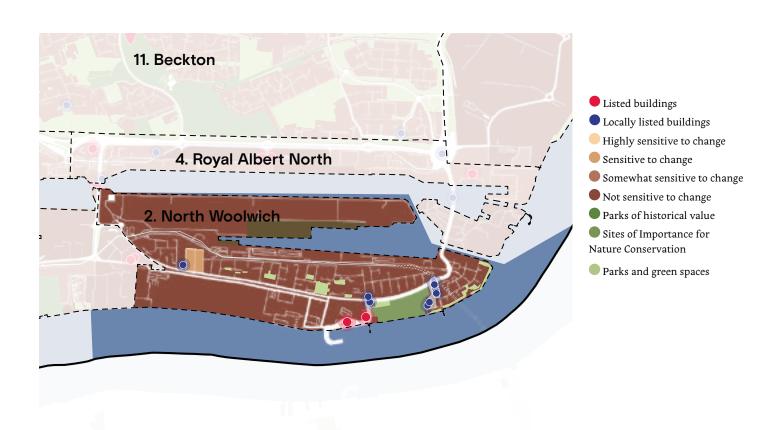

### 2. North Woolwich

| Context           | Not relating to context       | 0   |
|-------------------|-------------------------------|-----|
| Identity          | Generic                       | О   |
| Built form        | Mix of typologies low quality | О   |
| Movement          | Confusing orientations        | 0   |
| Nature            | Presence of some green        | I   |
| Public realm      | Presence of some green        | 0.5 |
| Uses              | Residential, scarce services  | I   |
| Homes & buildings | Poor quality                  | О   |
| Resources         | Car based access              | 0.5 |
| Total             |                               | 3   |

| North Woolwich CA 03 |                                |   |
|----------------------|--------------------------------|---|
| Context              | Not relating to context        | О |
| Identity             | Generic                        | o |
| Built form           | Mix of typologies low quality  | o |
| Movement             | Disconnected                   | o |
| Nature               | Presence of some green         | I |
| Public realm         | Presence of pocket parks       | I |
| Uses                 | Residential, scarce services   | I |
| Homes & buildings    | Poor quality                   | o |
| Resources            | Car based access - low density | О |
| Total                |                                | 3 |

| North Woolwich CA 04 |                              |   |
|----------------------|------------------------------|---|
| Context              | Historic worker houses       | I |
| Identity             | Historic worker houses       | I |
| Built form           | Tradition terrace houses     | I |
| Movement             | Disconnected                 | О |
| Nature               | limited a part form gardens  | o |
| Public realm         | Pocket park                  | I |
| Uses                 | Residential, scarce services | О |
| Homes & buildings    | Traditional housing type     | I |
| Resources            | Poor energy efficiency       | О |
| Total                |                              | 5 |

| Context           | Industrial Areas, disconnected | o |
|-------------------|--------------------------------|---|
| Identity          | Historic indsustrial area      | I |
| Built form        | not efficient use of space     | О |
| Movement          | Disconnected                   | О |
| Nature            | na                             | О |
| Public realm      | Poor                           | o |
| Uses              | Industrial                     | I |
| Homes & buildings | na                             | o |
| Resources         | na                             | o |
| Total             |                                | 2 |

| North Woolwich CA o I |                           |   |
|-----------------------|---------------------------|---|
| Context               | Addressing the Thames     | I |
| Identity              | Recognisable              | I |
| Built form            | Mix of typologies         | I |
| Movement              | Car based                 | o |
| Nature                | Green                     | I |
| Public realm          | Connection with the water | I |
| Uses                  | Mostly residential        | o |
| Homes & buildings     | Recently built            | I |
| Resources             | Recently built            | I |
| Total                 |                           | 7 |