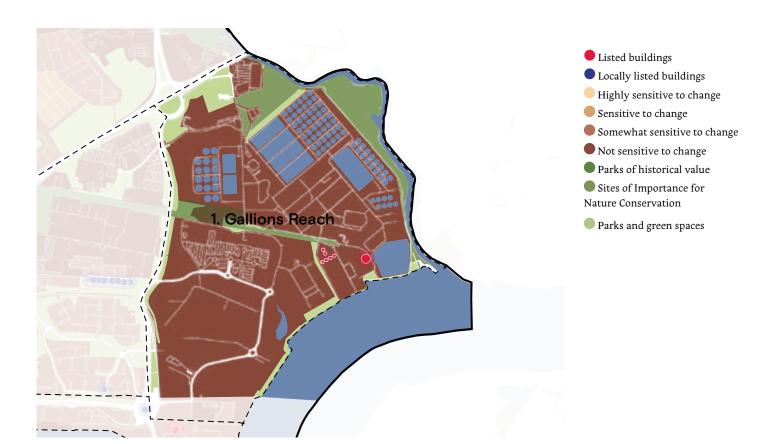

#### **NOTES**

Conservation areas are consistently scored as having a highly successful urban form and character even when not all other parameters for the assessment are satisfied to recognise the outstanding importance of their historical value and architectural quality.

## 1. Gallions Reach

| Gallion Reach CA o I |                            |   |
|----------------------|----------------------------|---|
| Context              | Strategic Infrastructure   | О |
| Identity             | Strategic Infrastructure   | О |
| Built form           | not efficient use of space | О |
| Movement             | Disconnected               | О |
| Nature               | na                         | О |
| Public realm         | None                       | О |
| Uses                 | Strategic Infrastructure   | I |
| Homes & buildings    | na                         | О |
| Resources            | na                         | О |
| Total                |                            | I |

| Gallion Reach CA 02 |                          |   |
|---------------------|--------------------------|---|
| Context             | Not relating to context  | 0 |
| Identity            | Generic                  | o |
| Built form          | Standard sheds           | О |
| Movement            | Disconnected             | o |
| Nature              | Scarce presence of green | О |
| Public realm        | Poor                     | О |
| Uses                | Industrial and retail    | I |
| Homes & buildings   | Poor quality             | o |
| Resources           | Car based access         | О |
| Total               |                          | I |

| Gallion Reach CA 03 |                         |   |
|---------------------|-------------------------|---|
| Context             | Largely brownfield site | o |
| Identity            | Largely brownfield site | o |
| Built form          | Largely brownfield site | o |
| Movement            | Largely brownfield site | o |
| Nature              | Largely brownfield site | o |
| Public realm        | Largely brownfield site | o |
| Uses                | Largely brownfield site | o |
| Homes & buildings   | Largely brownfield site | o |
| Resources           | Largely brownfield site | o |
| Total               |                         | o |