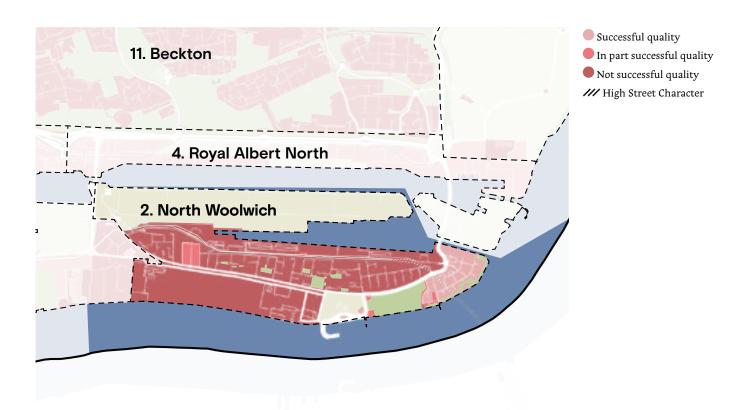

The evaluation for this map is conducted as a scoring system against each of the previously listed headings:

- Mostly successful quality of urban form and character area - scoring 7-9
- In part successful quality of urban form and character with higher uses mix area scoring 4-6
- Areas with scarcely successful quality of urban form and character scoring o-3

#### **NOTES**

Conservation areas are consistently scored as having a highly successful urban form and character even when not all other parameters for the assessment are satisfied to recognise the outstanding importance of their historical value and architectural quality.

Consolidated patterns of terrace houses usually score as somewhat successful; this is due to the non-efficient use of resources, limited relationship with nature and biodiversity and limited opportunity to integrate different uses.

### 2. North Woolwich

| Context           | Not relating to context       | 0   |
|-------------------|-------------------------------|-----|
| Identity          | Generic                       | О   |
| Built form        | Mix of typologies low quality | О   |
| Movement          | Confusing orientations        | 0   |
| Nature            | Presence of some green        | I   |
| Public realm      | Presence of some green        | 0.5 |
| Uses              | Residential, scarce services  | I   |
| Homes & buildings | Poor quality                  | О   |
| Resources         | Car based access              | 0.5 |
| Total             |                               | 3   |

| North Woolwich CA 03 |                                |   |
|----------------------|--------------------------------|---|
| Context              | Not relating to context        | О |
| Identity             | Generic                        | o |
| Built form           | Mix of typologies low quality  | o |
| Movement             | Disconnected                   | o |
| Nature               | Presence of some green         | I |
| Public realm         | Presence of pocket parks       | I |
| Uses                 | Residential, scarce services   | I |
| Homes & buildings    | Poor quality                   | o |
| Resources            | Car based access - low density | О |
| Total                |                                | 3 |

| North Woolwich CA 04 |                              |   |
|----------------------|------------------------------|---|
| Context              | Historic worker houses       | I |
| Identity             | Historic worker houses       | I |
| Built form           | Tradition terrace houses     | I |
| Movement             | Disconnected                 | О |
| Nature               | limited a part form gardens  | o |
| Public realm         | Pocket park                  | I |
| Uses                 | Residential, scarce services | О |
| Homes & buildings    | Traditional housing type     | I |
| Resources            | Poor energy efficiency       | О |
| Total                |                              | 5 |

| Context           | Industrial Areas, disconnected | o |
|-------------------|--------------------------------|---|
| Identity          | Historic indsustrial area      | I |
| Built form        | not efficient use of space     | О |
| Movement          | Disconnected                   | О |
| Nature            | na                             | О |
| Public realm      | Poor                           | o |
| Uses              | Industrial                     | I |
| Homes & buildings | na                             | o |
| Resources         | na                             | o |
| Total             |                                | 2 |

| North Woolwich CA o I |                           |   |
|-----------------------|---------------------------|---|
| Context               | Addressing the Thames     | I |
| Identity              | Recognisable              | I |
| Built form            | Mix of typologies         | I |
| Movement              | Car based                 | o |
| Nature                | Green                     | I |
| Public realm          | Connection with the water | I |
| Uses                  | Mostly residential        | o |
| Homes & buildings     | Recently built            | I |
| Resources             | Recently built            | I |
| Total                 |                           | 7 |