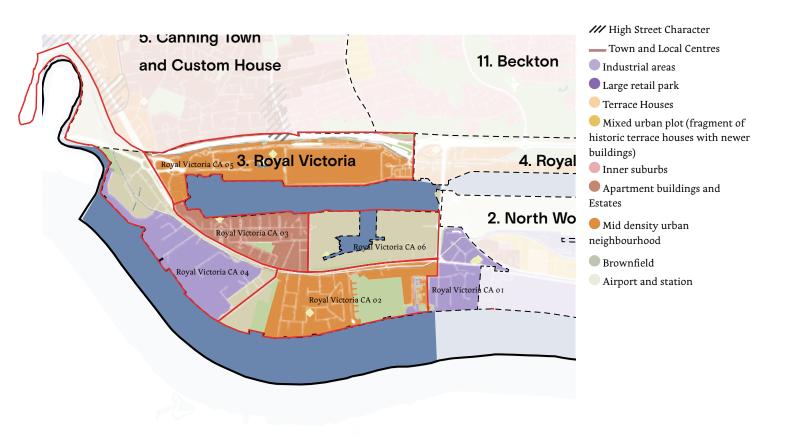

The assessment, conducted per aggregation of blocks identified as having the same urban form typology, considers elements of the previous analysis such as:

- · Built form and typology
- · Period of development
- · Street layout and public realm
- · Green and biodiversity
- · Town centres and High streets