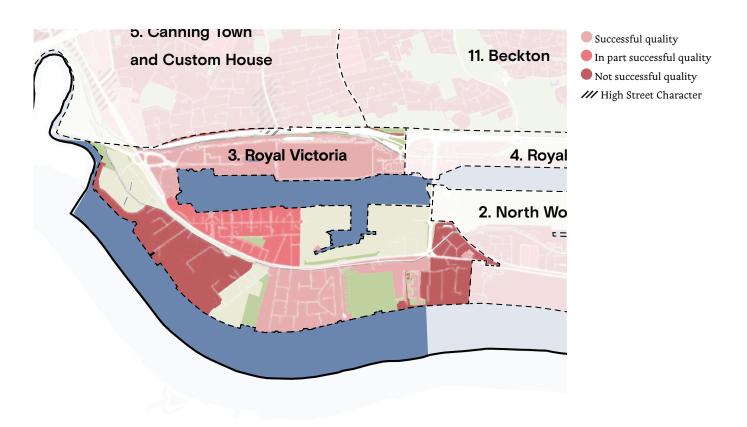

The evaluation for this map is conducted as a scoring system against each of the previously listed headings:

- Mostly successful quality of urban form and character area - scoring 7-9
- In part successful quality of urban form and character with higher uses mix area scoring 4-6
- Areas with scarcely successful quality of urban form and character scoring o-3

#### **NOTES**

Conservation areas are consistently scored as having a highly successful urban form and character even when not all other parameters for the assessment are satisfied to recognise the outstanding importance of their historical value and architectural quality.

Consolidated patterns of terrace houses usually score as somewhat successful; this is due to the non-efficient use of resources, limited relationship with nature and biodiversity and limited opportunity to integrate different uses.