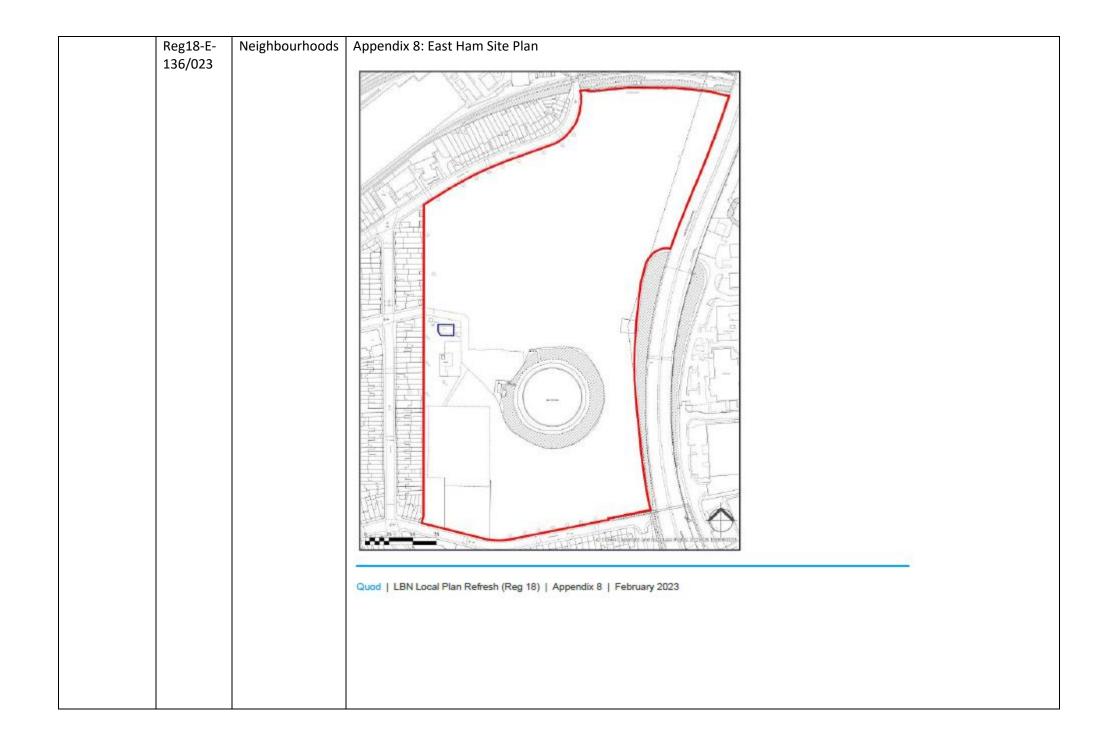

| Reg18-E- | Neighbourhoods | N5.SA4 Limmo site |
|----------|----------------|-------------------|
| 140/007  |                |                   |

| Representor | Comment   | Chapter        | Figure                                                                                                                                                            |
|-------------|-----------|----------------|-------------------------------------------------------------------------------------------------------------------------------------------------------------------|
|             | Reference |                |                                                                                                                                                                   |
|             | Reg18-E-  | Neighbourhoods | N13.SA3 Former East Ham Gasworks                                                                                                                                  |
|             | 140/011   |                | N13.SA3 Former East Ham Gasworks                                                                                                                                  |
|             |           |                | M13:SA3 - ormer East Ham Gasworks                                                                                                                                 |
|             |           |                | Elecult_rssets_rso/     Development_Plan_Monitoring_v2_977_5701     Web Applicator for Ancias     Contrains 0.8 data 8-Cover rampfingfin and Selecters for Ancias |