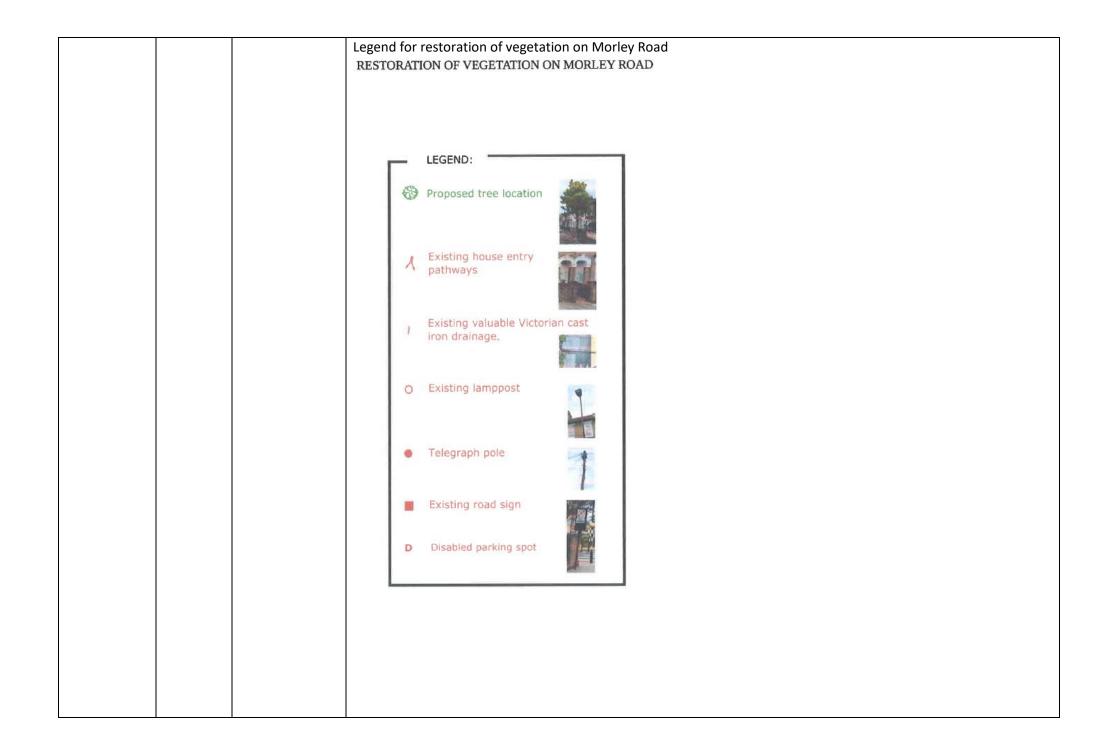

| Reg18-As-<br>001/088 | Neighbourhoods | The Newham Draft Local Plan allocates NI0.5A3 Newham Leisure Centre for development.         Heip us to shape the proposals, which include:         • A new leisure centre and housing.         • Be-provision and enhancement of existing open space.         • Building heights of up to 6 storeys, with tallest buildings located in the south west corner of the site near Newham Way.         • Improved walking routes through the site to improve accessibility of the leisure centre.         NewHAM LEISURE CENTRE         • Add Same         • Add Same         • Add Same         • Add Same         • Teprsynde promag         • Bounding         • Teprsynde promag         • Store         • Teprsynde promag         • Teprsynde promag |











| Representor | Comment<br>Reference | Chapter | Figure                                                                            |
|-------------|----------------------|---------|-----------------------------------------------------------------------------------|
|             |                      |         | Macro Blueprint image                                                             |
|             |                      |         | RESTORATION OF VEGETATION ON MORLEY ROAD                                          |
|             |                      |         |                                                                                   |
|             |                      |         |                                                                                   |