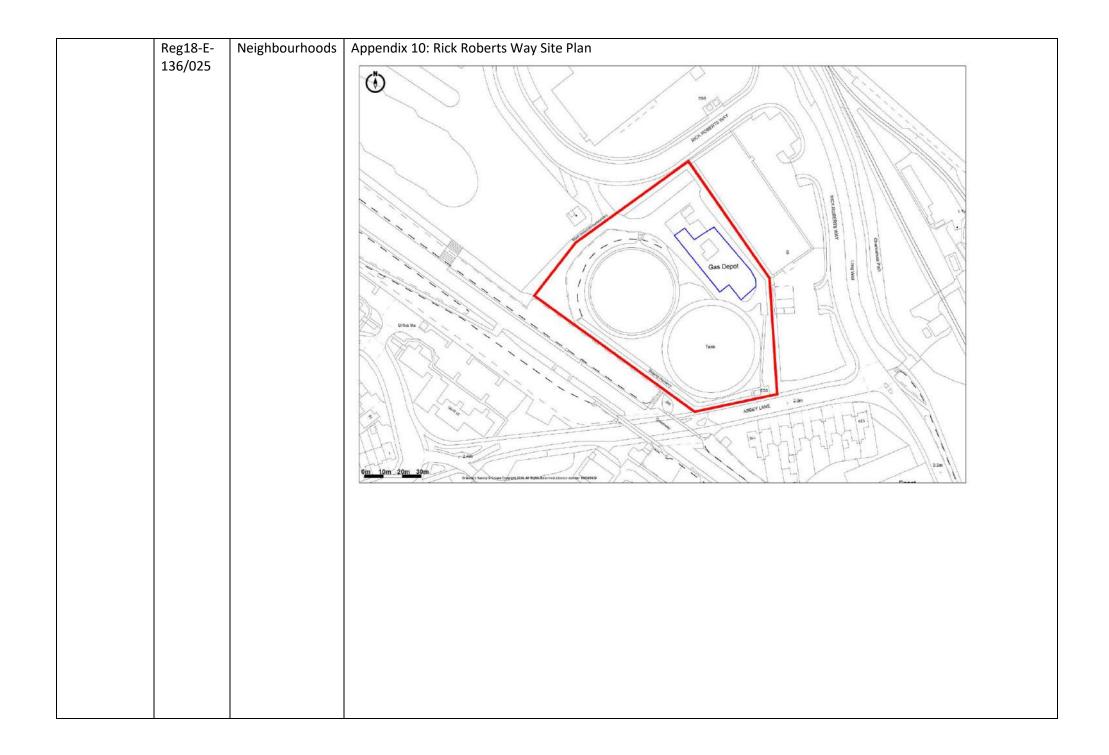

| Reg18-E- | Neighbourhoods | N5.SA4 Limmo site |
|----------|----------------|-------------------|
| 140/007  |                |                   |

| Representor | Comment   | Chapter        | Figure                                                                                                                                                            |
|-------------|-----------|----------------|-------------------------------------------------------------------------------------------------------------------------------------------------------------------|
|             | Reference |                |                                                                                                                                                                   |
|             | Reg18-E-  | Neighbourhoods | N13.SA3 Former East Ham Gasworks                                                                                                                                  |
|             | 140/011   |                | N13.SA3 Former East Ham Gasworks                                                                                                                                  |
|             |           |                | M13:SA3 - ormer East Ham Gasworks                                                                                                                                 |
|             |           |                | Elecult_rssets_rso/     Development_Plan_Monitoring_v2_977_5701     Web Applicator for Ancias     Contrains 0.8 data 8-Cover rampfingfin and Selecters for Ancias |