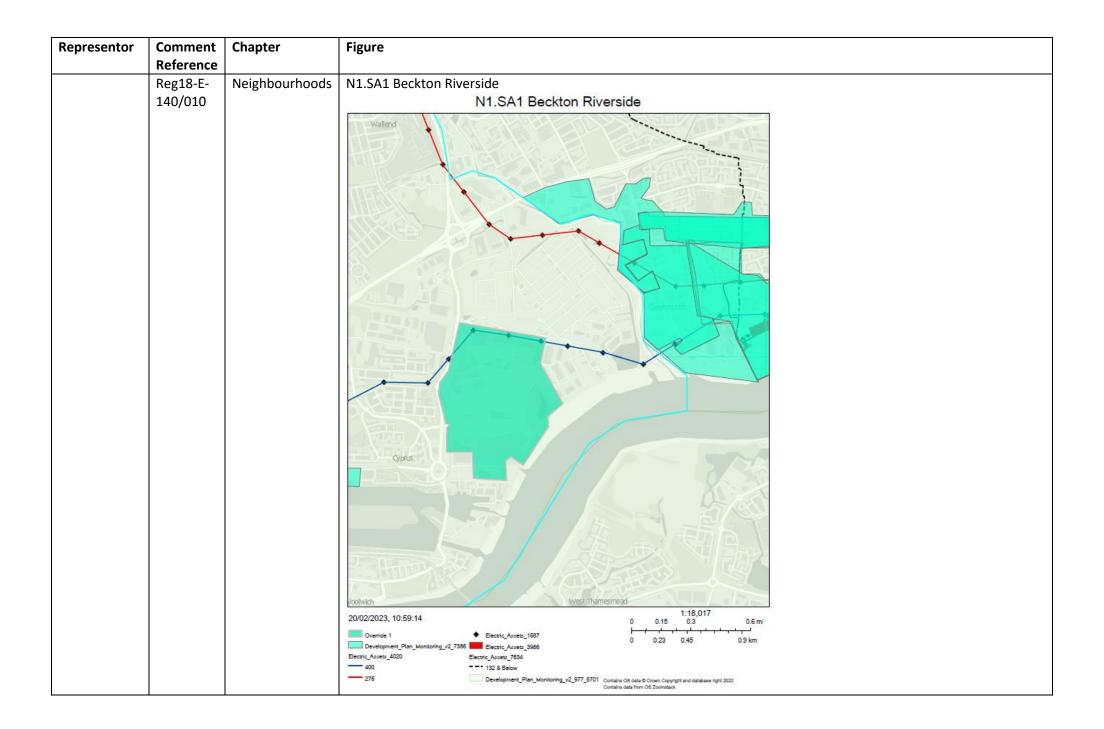

public square                                                          | ] |  |
|             |                      |         | Phasing and implementation<br>Short to medium term.                                                        |                                                                                                                | 1 |  |
|             |                      |         | Phase 1 (west) projected to be complete by<br>Phase 2 (east) projected to be completed by                  |                                                                                                                |   |  |









| Reg18-E- | Neighbourhoods | N5.SA4 Limmo site |
|----------|----------------|-------------------|
| 140/007  |                |                   |







| Representor | Comment   | Chapter        | Figure                                                                                                                                                            |
|-------------|-----------|----------------|-------------------------------------------------------------------------------------------------------------------------------------------------------------------|
|             | Reference |                |                                                                                                                                                                   |
|             | Reg18-E-  | Neighbourhoods | N13.SA3 Former East Ham Gasworks