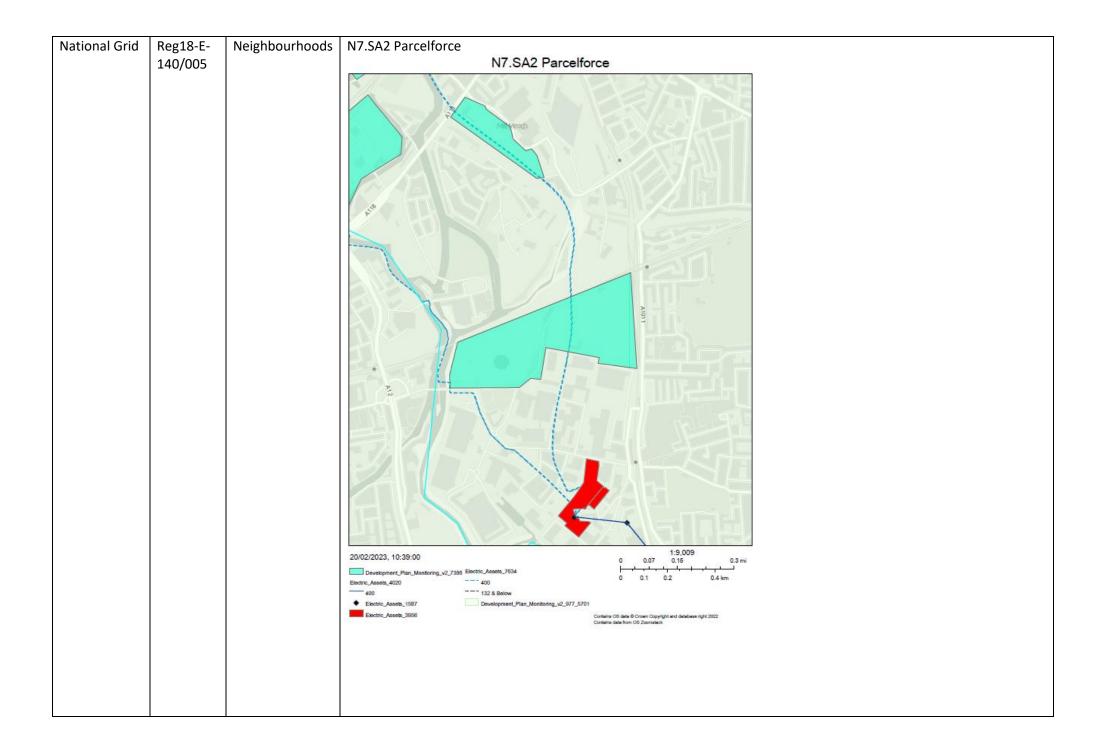

| Development should address existing open<br>and open space.                                                | space deficiency by providing a central public square                                                          | ] |  |
|             |                      |         | Phasing and implementation<br>Short to medium term.                                                        |                                                                                                                | 1 |  |
|             |                      |         | Phase 1 (west) projected to be complete by<br>Phase 2 (east) projected to be completed by                  |                                                                                                                |   |  |









| Reg18-E- | Neighbourhoods | N5.SA4 Limmo site |
|----------|----------------|-------------------|
| 140/007  |                |                   |







| Representor | Comment   | Chapter        | Figure                                                                                                                                                            |
|-------------|-----------|----------------|-------------------------------------------------------------------------------------------------------------------------------------------------------------------|
|             | Reference |                |                                                                                                                                                                   |
|