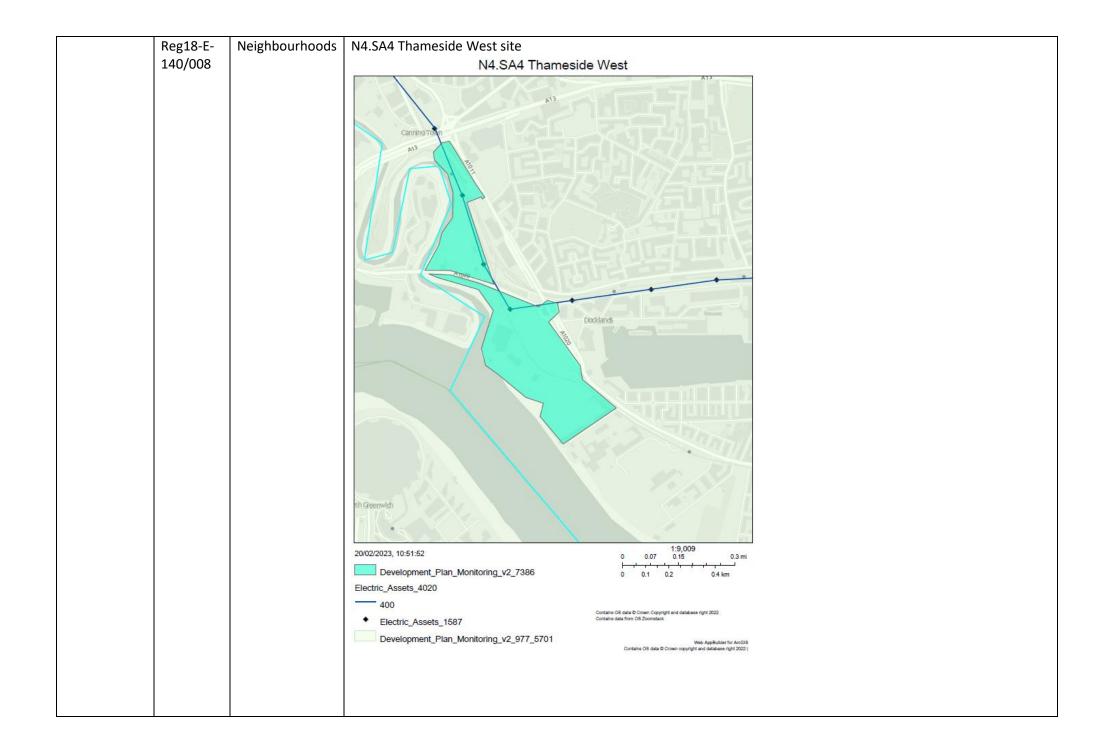

ral public square                                                          | ] |  |
|             |                      |         | Phasing and implementation<br>Short to medium term.                                                        |                                                                                                                | 1 |  |
|             |                      |         | Phase 1 (west) projected to be complete by<br>Phase 2 (east) projected to be completed by                  |                                                                                                                |   |  |









| Reg18-E- | Neighbourhoods | N5.SA4 Limmo site |
|----------|----------------|-------------------|
| 140/007  |                |                   |







| Representor | Comment   | Chapter        | Figure                                                                                                                                                            |
|-------------|-----------|----------------|-------------------------------------------------------------------------------------------------------------------------------------------------------------------|
|             | Reference |                |                                                                                                                                                                   |
|             | Reg18-E-  | Neighbourhoods | N13.SA3 Former East Ham Gasworks