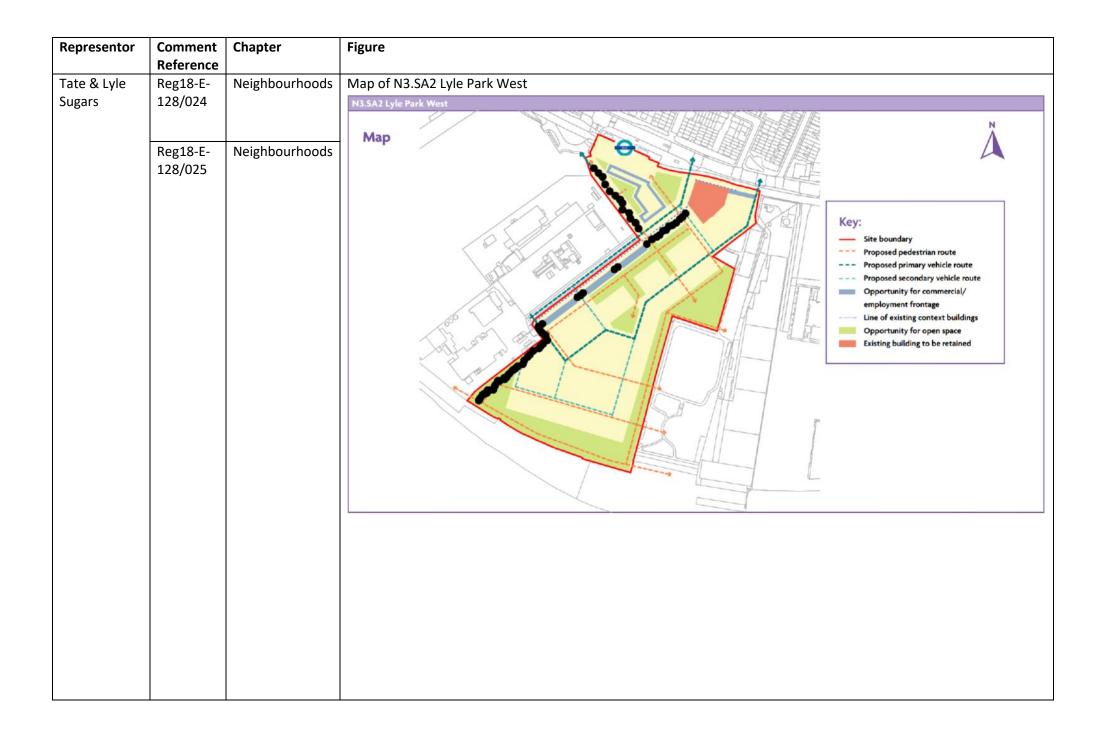

|         | Development should address existing open<br>and open space.                                                | space deficiency by providing a central public square                                                          | ] |  |
|             |                      |         | Phasing and implementation<br>Short to medium term.                                                        |                                                                                                                | 1 |  |
|             |                      |         | Phase 1 (west) projected to be complete by<br>Phase 2 (east) projected to be completed by                  |                                                                                                                |   |  |









| Reg18-E- | Neighbourhoods | N5.SA4 Limmo site |
|----------|----------------|-------------------|
| 140/007  |                |                   |







| Representor | Comment   | Chapter        | Figure                                                                                                                                                            |
|-------------|-----------|----------------|-------------------------------------------------------------------------------------------------------------------------------------------------------------------|
|             | Reference |                |                                                                                                                                                                   |
|