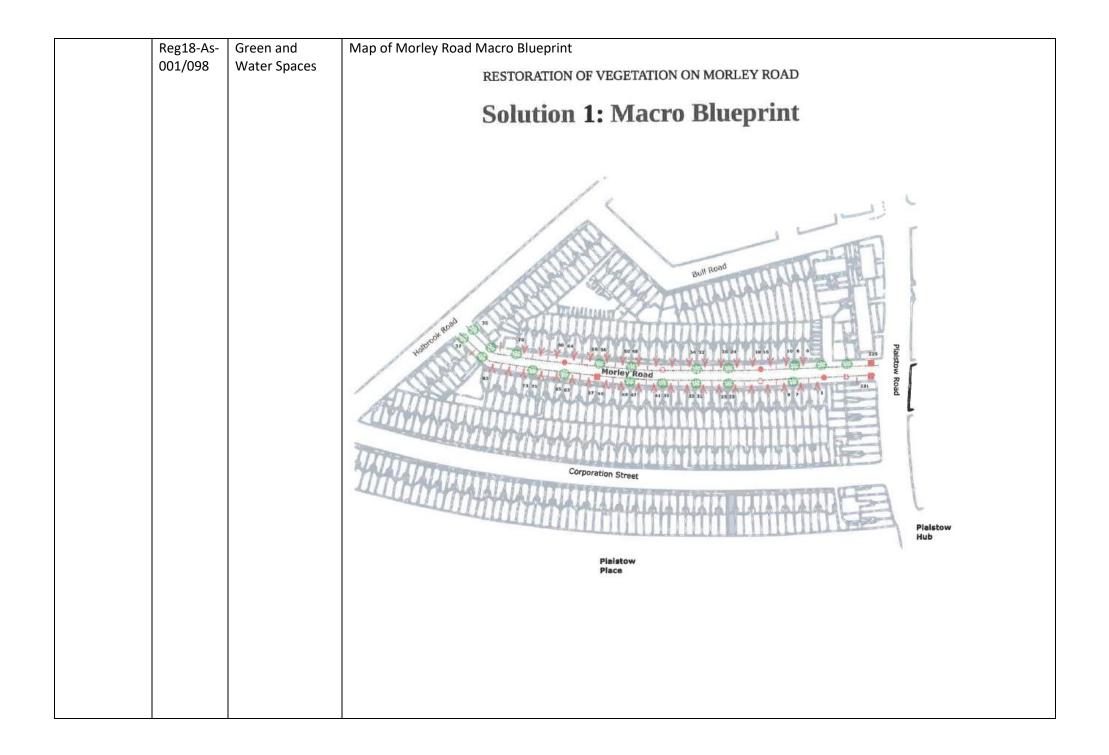

| Reg18-As-<br>001/088 | Neighbourhoods | The Newham Draft Local Plan allocates NI0.5A3 Newham Leisure Centre for development.         Heip us to shape the proposals, which include:         • A new leisure centre and housing.         • Be-provision and enhancement of existing open space.         • Building heights of up to 6 storeys, with tallest buildings located in the south west corner of the site near Newham Way.         • Improved walking routes through the site to improve accessibility of the leisure centre.         NewHAM LEISURE CENTRE         • Add Same         • Add Same         • Add Same         • Add Same         • Teprsynde promag         • Bounding         • Teprsynde promag         • Store         • Teprsynde promag         • Teprsynde promag |











| Representor | Comment<br>Reference | Chapter | Figure                                                                            |
|-------------|----------------------|---------|-----------------------------------------------------------------------------------|
|             |                      |         | Macro Blueprint image                                                             |
|             |                      |         | RESTORATION OF VEGETATION ON MORLEY ROAD                                          |
|             |                      |         |                                                                                   |
|             |                      |         |