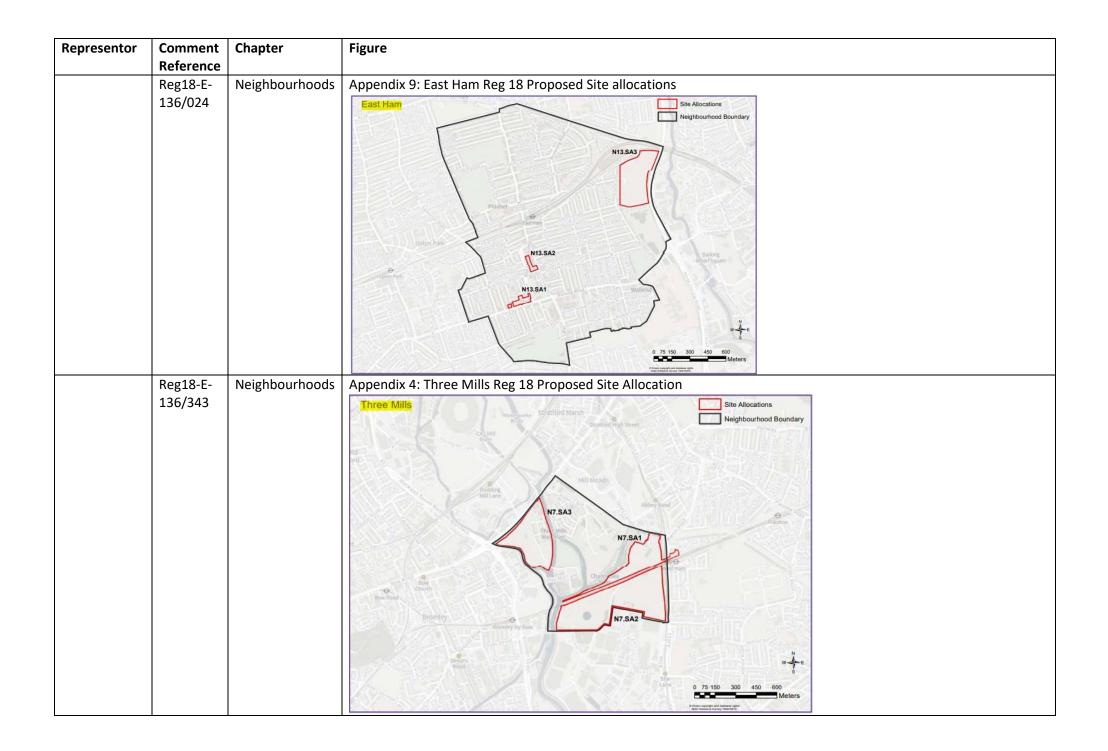

| Reg18-E- | Neighbourhoods | N5.SA4 Limmo site |
|----------|----------------|-------------------|
| 140/007  |                |                   |

| Representor | Comment   | Chapter        | Figure                                                                                                                                                            |
|-------------|-----------|----------------|-------------------------------------------------------------------------------------------------------------------------------------------------------------------|
|             | Reference |                |                                                                                                                                                                   |
|             | Reg18-E-  | Neighbourhoods | N13.SA3 Former East Ham Gasworks                                                                                                                                  |
|             | 140/011   |                | N13.SA3 Former East Ham Gasworks                                                                                                                                  |
|             |           |                | M13:SA3 - ormer East Ham Gasworks                                                                                                                                 |
|             |           |                | Elecult_rssets_rso/     Development_Plan_Monitoring_v2_977_5701     Web Applicator for Ancias     Contrains 0.8 data 8-Cover rampfingfin and Selecters for Ancias |