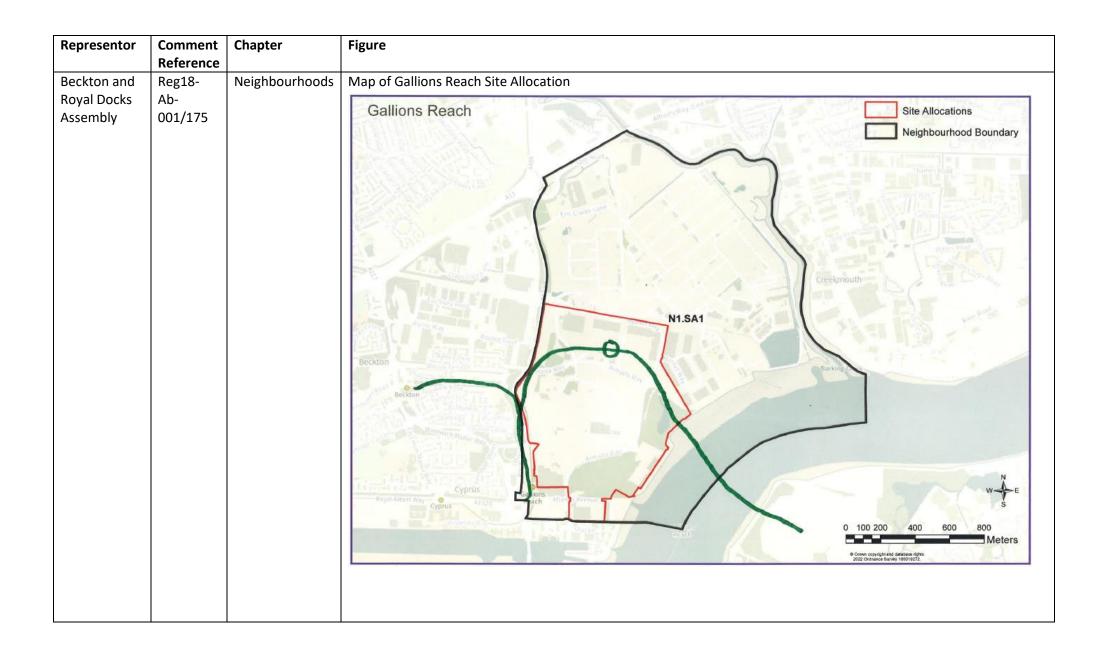

| Representor                          | Comment<br>Reference     | Chapter        | Figure                                                                                                                                                                       |
|--------------------------------------|--------------------------|----------------|------------------------------------------------------------------------------------------------------------------------------------------------------------------------------|
| Beckton &<br>Royal Docks<br>Assembly | Reg18-<br>Ab-<br>001/007 | Neighbourhoods | Royal Albert North Jamboard<br>Activity 2<br>What would you KEEP, CHANGE or ADD to the boundary for N4 Royal Albert North?<br>Colour codes:<br>KEEP CHANGE ADD<br>CHANGE ADD |
|                                      | Reg18-<br>Ab-<br>001/180 | Neighbourhoods |                                                                                                                                                                              |
|                                      | Reg18-<br>Ab-<br>001/017 | Neighbourhoods | Music hall pointed out on Map in rep Reg-Ab-001a                                                                                                                             |