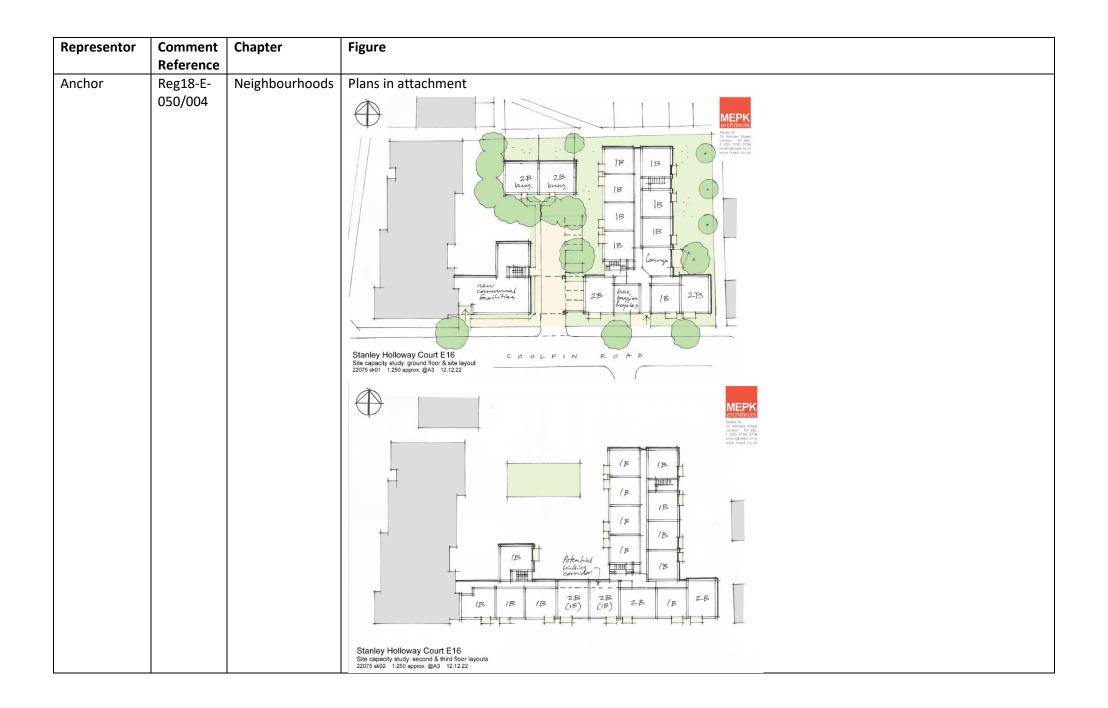

## References to representation material

| Representor | Comment<br>Reference | Chapter   | Figure                                  |                                                        |                                                                                                                                                                |   |  |  |  |
|-------------|----------------------|-----------|-----------------------------------------|--------------------------------------------------------|----------------------------------------------------------------------------------------------------------------------------------------------------------------|---|--|--|--|
| Firstplan   | Reg18-E-             | Inclusive | Table 6: Strategic Industrial Locations |                                                        |                                                                                                                                                                |   |  |  |  |
|             | 065/014              | Economy   |                                         | ignation                                               | Priority Uses                                                                                                                                                  |   |  |  |  |
|             |                      |           | SIL                                     | .6: Bow Goods Yard                                     | <ul> <li>Safeguarded rail heads.</li> <li>Large scale industrial, freight distribution; and</li> <li>Small scale light industrial uses.</li> </ul>             |   |  |  |  |
| Turley      | Reg18-E-<br>100/007  | Design    | Figure 1: Ar                            | Duncan House - Student<br>2019<br>Ve<br>20<br>11<br>12 | Accommodation<br>1<br>5<br>5<br>5<br>1<br>5<br>1<br>5<br>1<br>5<br>1<br>5<br>1<br>5<br>1<br>5<br>1<br>1<br>1<br>1<br>1<br>1<br>1<br>1<br>1<br>1<br>1<br>1<br>1 | 1 |  |  |  |