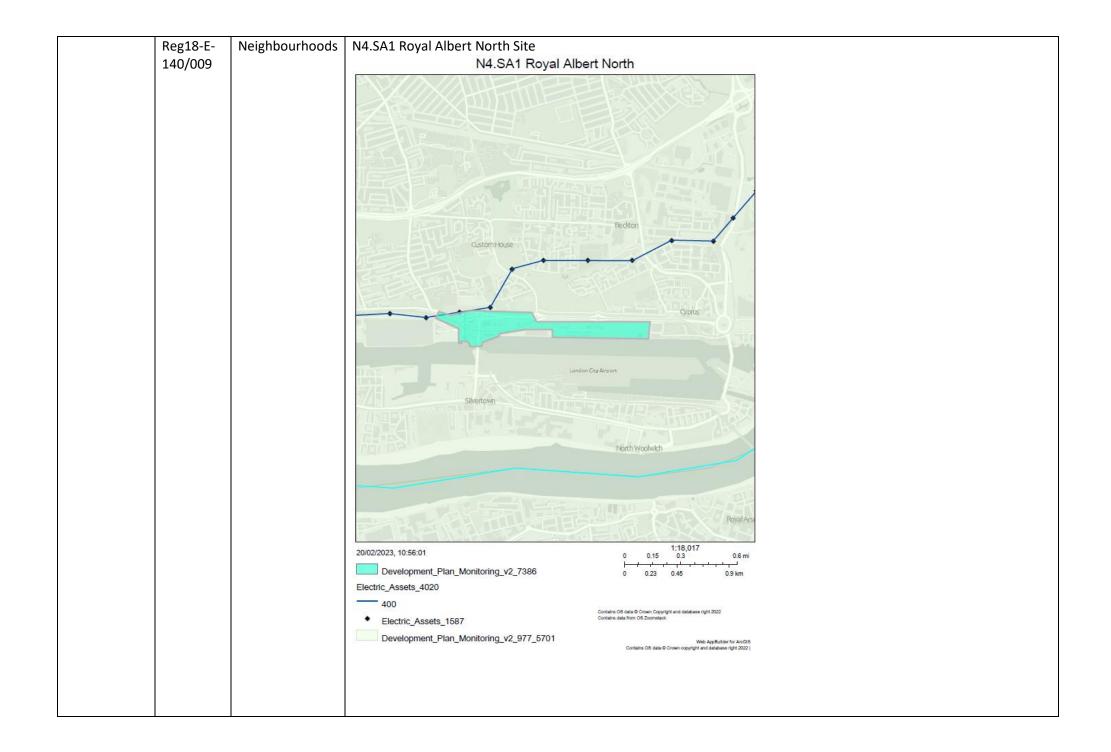

l public square                                                          | ] |  |
|             |                      |         | Phasing and implementation<br>Short to medium term.                                                        |                                                                                                                | 1 |  |
|             |                      |         | Phase 1 (west) projected to be complete by<br>Phase 2 (east) projected to be completed by                  |                                                                                                                |   |  |









| Reg18-E- | Neighbourhoods | N5.SA4 Limmo site |
|----------|----------------|-------------------|
| 140/007  |                |                   |







| Representor | Comment   | Chapter        | Figure                                                                                                                                                            |
|-------------|-----------|----------------|-------------------------------------------------------------------------------------------------------------------------------------------------------------------|
|             | Reference |                |                                                                                                                                                                   |
|             | Reg18-E-  | Neighbourhoods | N13.SA3 Former East Ham Gasworks