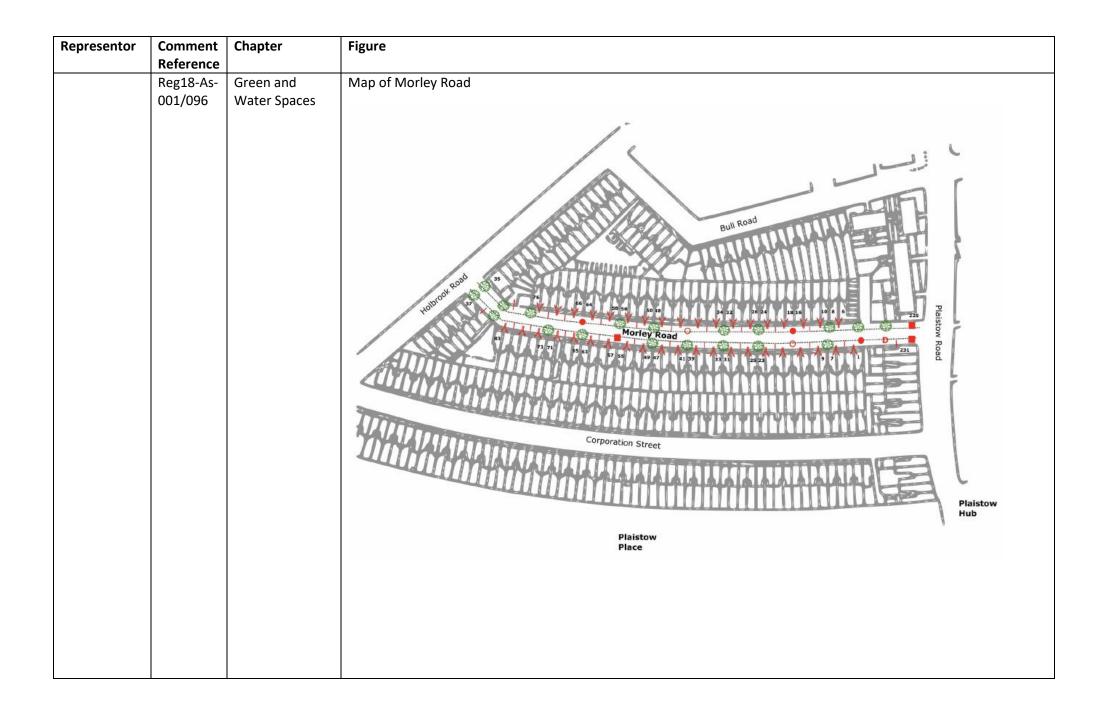

## References to representation material

| Representor | Comment<br>Reference | Chapter   | Figure                                  |                                                        |                                                                                                                                                                |   |  |  |  |
|-------------|----------------------|-----------|-----------------------------------------|--------------------------------------------------------|----------------------------------------------------------------------------------------------------------------------------------------------------------------|---|--|--|--|
| Firstplan   | Reg18-E-             | Inclusive | Table 6: Strategic Industrial Locations |                                                        |                                                                                                                                                                |   |  |  |  |
|             | 065/014              | Economy   |                                         | ignation                                               | Priority Uses                                                                                                                                                  |   |  |  |  |
|             |                      |           | SIL                                     | .6: Bow Goods Yard                                     | <ul> <li>Safeguarded rail heads.</li> <li>Large scale industrial, freight distribution; and</li> <li>Small scale light industrial uses.</li> </ul>             |   |  |  |  |
| Turley      | Reg18-E-<br>100/007  | Design    | Figure 1: Ar                            | Duncan House - Student<br>2019<br>Ve<br>20<br>11<br>12 | Accommodation<br>1<br>5<br>5<br>5<br>1<br>5<br>1<br>5<br>1<br>5<br>1<br>5<br>1<br>5<br>1<br>5<br>1<br>1<br>1<br>1<br>1<br>1<br>1<br>1<br>1<br>1<br>1<br>1<br>1 | 1 |  |  |  |