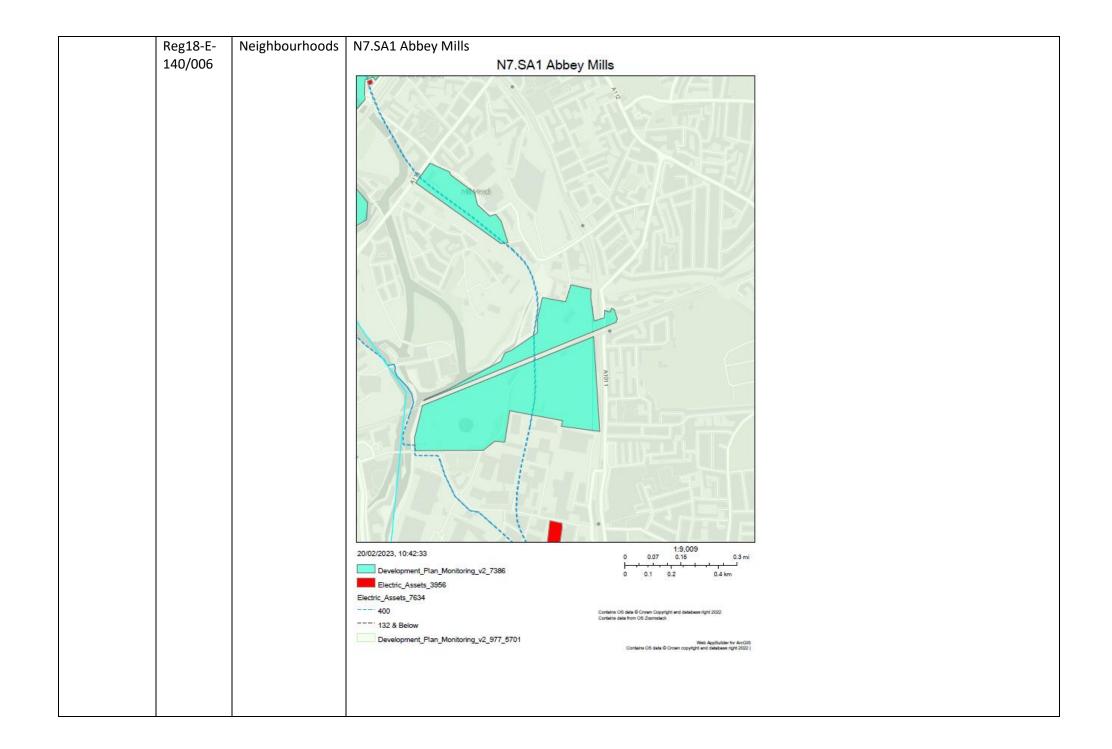

| Reg18-E- | Neighbourhoods | N5.SA4 Limmo site |
|----------|----------------|-------------------|
| 140/007  |                |                   |

| Representor | Comment   | Chapter        | Figure                                                                                                                                                            |
|-------------|-----------|----------------|-------------------------------------------------------------------------------------------------------------------------------------------------------------------|
|             | Reference |                |                                                                                                                                                                   |
|             | Reg18-E-  | Neighbourhoods | N13.SA3 Former East Ham Gasworks                                                                                                                                  |
|             | 140/011   |                | N13.SA3 Former East Ham Gasworks                                                                                                                                  |
|             |           |                | M13:SA3 - ormer East Ham Gasworks                                                                                                                                 |
|             |           |                | Elecult_rssets_rso/     Development_Plan_Monitoring_v2_977_5701     Web Applicator for Ancias     Contrains 0.8 data 8-Cover rampfingfin and Selecters for Ancias |