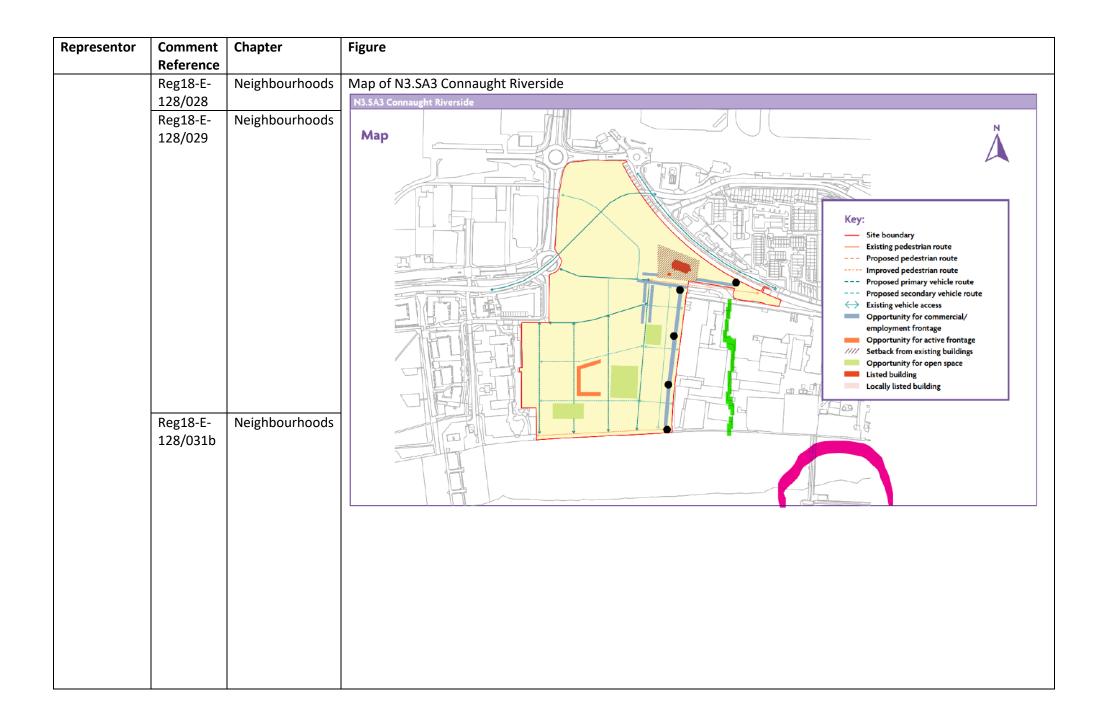

|         | Development should address existing open<br>and open space.                                                | space deficiency by providing a central public square                                                          | ] |  |
|             |                      |         | Phasing and implementation<br>Short to medium term.                                                        |                                                                                                                | 1 |  |
|             |                      |         | Phase 1 (west) projected to be complete by<br>Phase 2 (east) projected to be completed by                  |                                                                                                                |   |  |









| Reg18-E- | Neighbourhoods | N5.SA4 Limmo site |
|----------|----------------|-------------------|
| 140/007  |                |                   |







| Representor | Comment   | Chapter        | Figure                                                                                                                                                            |
|-------------|-----------|----------------|-------------------------------------------------------------------------------------------------------------------------------------------------------------------|
|             | Reference |                |                                                                                                                                                                   |
|