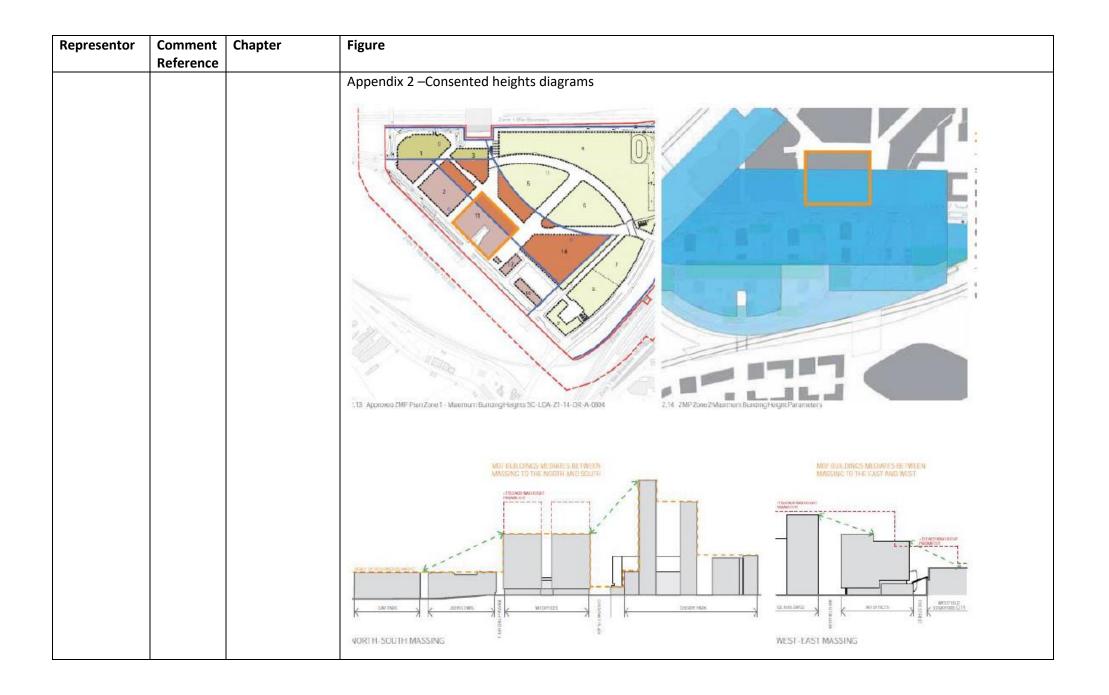

----------------|---------------------------|---------------------------------------------------------------------------------------------------------------------------------------------------------|
| Stratford East<br>London<br>Partners LLP |                      | Green and<br>Water Spaces | Policy Map SINC Green Belt [GSW1] Metropolitan Open Land [GSW1] Sites of Importance for Nature Conservation and Proposed SINCS [GSW1] Open Space [GSW1] |

| Representor                       | Comment<br>Reference | Chapter        | Figure                              |
|-----------------------------------|----------------------|----------------|-------------------------------------|
| Unibail-<br>Rodamco-<br>Westfield | Reg18-E-<br>102/007  | Neighbourhoods | Appendix 1 – Birds eye view of site |



| Representor                           | Comment                                         | Chapter        | Figure             |
|---------------------------------------|-------------------------------------------------|----------------|--------------------|
| Stratford and<br>West Ham<br>Assembly | Reference           Reg18-As-           001/084 | Neighbourhoods | Map of Plot A+B+C: |
|                                       | Reg18-As-<br>001/085                            | Neighbourhoods |                    |
|                                       |                                                 |                |                    |

| Representor                                         | Comment<br>Reference |                | Figure                                |
|----------