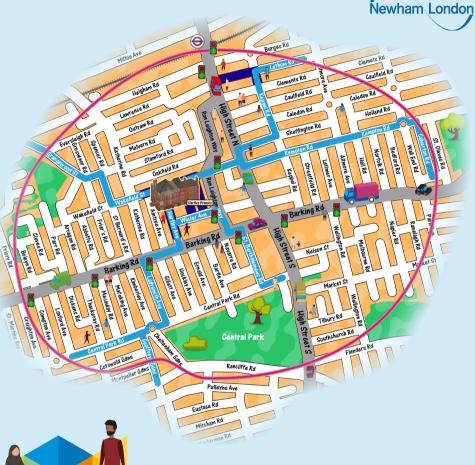

# HARTLEY PRIMARY SCHOOL

We have mapped out direct, healthier, and safer routes to school.

The Healthy Routes have been assessed using traffic and air pollution data, pedestrian counts and safer crossing points. By avoiding the high traffic streets, your childred exposure to pollution can be reduced by around 50% and could reduce asthma complications. Map uses elements from OpenStreetMap.

#### Key

Healthy route

Healthy school street

0 10 minute walk from school

High traffic street

Low traffic street

Bus stop

Railway station

Underground station

Controlled crossing

Controlled crossin

Pedestrians