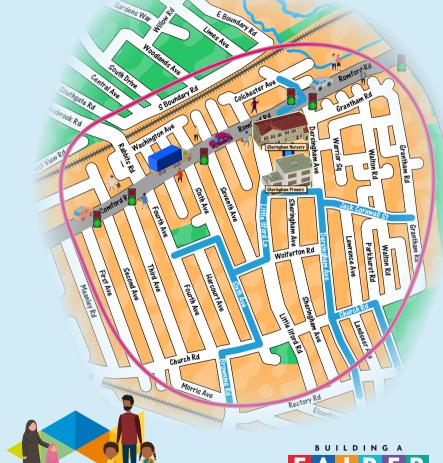

### **HEALTHY ROUTES**

### **SHERINGHAM PRIMARY SCHOOL**

We have mapped out direct, healthier, and safer routes to school.

The Healthy Routes have been assessed using traffic and air pollution data, pedestrian counts and safer crossing points. By avoiding the high traffic streets, your children's exposure to pollution can be reduced by around 50% and could reduce asthma complications. Map uses elements from OpenStreetMap.

#### Key

- Healthy route
- Healthy school street
- 0 10 minute walk from school
- High traffic street
  - Low traffic street

- Bus stop
- Railway station
- Underground station
- Controlled crossing
- Pedestrians