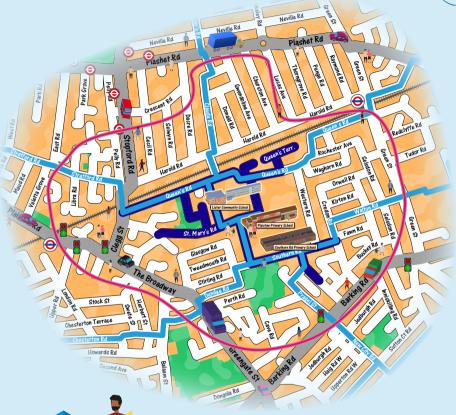

## **HEALTHY ROUTES PLAISTOW PRIMARY SCHOOL**

We have mapped out direct, healthier, and safer routes to school.

The Healthy Routes have been assessed using traffic and air pollution data, pedestrian counts and safer crossing points. By avoiding the high traffic streets, your children's exposure to pollution can be reduced by around 50% and could reduce asthma complications. Map uses elements from OpenStreetMap.

## Key

- Healthy route
- Healthy school street
- 0 10 minute walk from school
- High traffic street
- Low traffic street

- Bus stop
- Railway station
- Underground station
- Controlled crossing
- Pedestrians