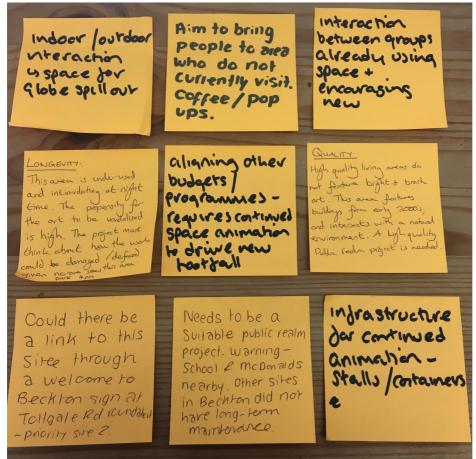

| 3       | 2            |
|      | Stroud        |         |         |              |
| 8.10 | Pavillion     | 5       | 1       | 3            |
|      | Tollgate Road |         |         |              |
| 8.22 | Roundabout    | 2       | 5       | 4            |
|      | Mitchell Walk |         |         |              |
| 8.06 | Corner        | 4       | 6       | 5            |
| 8.20 | Kingsford Way | 6       | 4       | 6            |
|      | Pocket        |         |         |              |
| 8.19 | Garden        | 7       | 7       | 7            |
|      | Renfrew       |         |         |              |
| 8.21 | Gardens       | 8       | 8       | 8            |



Appendices – Photos and Summary Notes



## Summary Notes - ideas for sites













#### Beckton Globe:



#### Toolgate Rd Roundabout:





# Photos – tables and discussions

## Table 1 East Ham



## Table 2 East Ham





## Table 1 Beckton



#### Table 2 Beckton