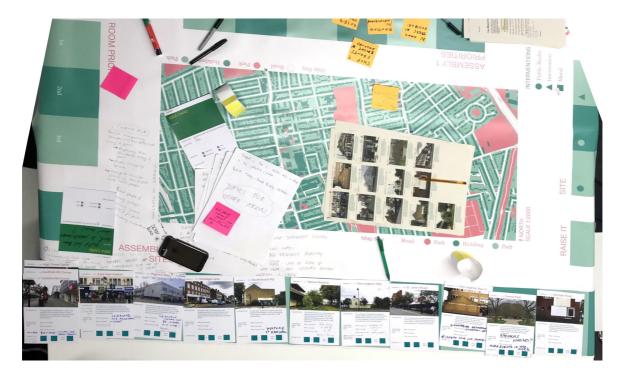

0 | Pavillion     | 5       | 1       | 3            |
|      | Tollgate Road |         |         |              |
| 8.22 | Roundabout    | 2       | 5       | 4            |
|      | Mitchell Walk |         |         |              |
| 8.06 | Corner        | 4       | 6       | 5            |
| 8.20 | Kingsford Way | 6       | 4       | 6            |
|      | Pocket        |         |         |              |
| 8.19 | Garden        | 7       | 7       | 7            |
|      | Renfrew       |         |         |              |
| 8.21 | Gardens       | 8       | 8       | 8            |



Appendices – Photos and Summary Notes



## Summary Notes - ideas for sites













#### Beckton Globe:



#### Toolgate Rd Roundabout:





# Photos – tables and discussions

## Table 1 East Ham



## Table 2 East Ham





## Table 1 Beckton



#### Table 2 Beckton