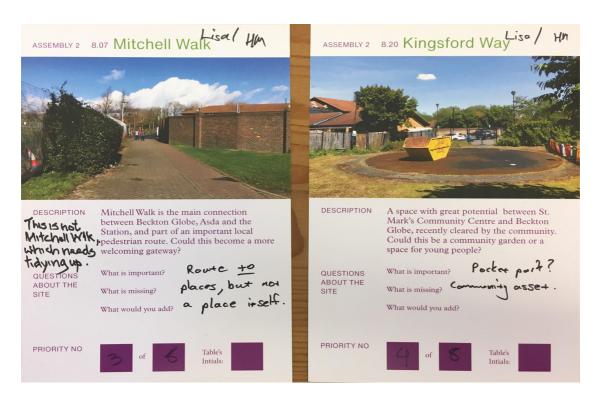

# **Beckton Site Priorities:**

| Ref  | Site          | Table 1 | Table 2 | Priority No. |
|------|---------------|---------|---------|--------------|
|      | Beckton       |         |         |              |
| 8.09 | Globe         | 1       | 2       | 1            |
| 8.07 | Mitchell Walk | 3       | 3       | 2            |
|      | Stroud        |         |         |              |
| 8.10 | Pavillion     | 5       | 1       | 3            |
|      | Tollgate Road |         |         |              |
| 8.22 | Roundabout    | 2       | 5       | 4            |
|      | Mitchell Walk |         |         |              |
| 8.06 | Corner        | 4       | 6       | 5            |
| 8.20 | Kingsford Way | 6       | 4       | 6            |
|      | Pocket        |         |         |              |
| 8.19 | Garden        | 7       | 7       | 7            |
|      | Renfrew       |         |         |              |
| 8.21 | Gardens       | 8       | 8       | 8            |