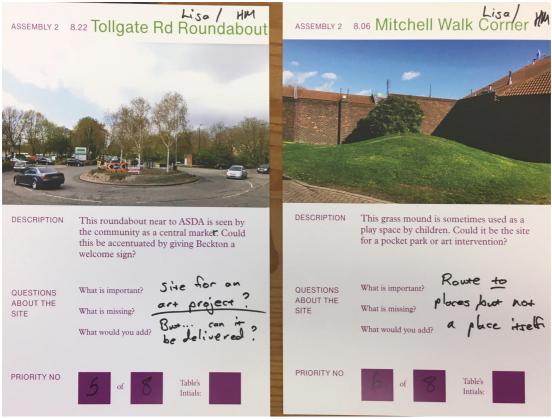

# **Beckton Site Priorities:**

| Ref  | Site          | Table 1 | Table 2 | Priority No. |
|------|---------------|---------|---------|--------------|
|      | Beckton       |         |         |              |
| 8.09 | Globe         | 1       | 2       | 1            |
| 8.07 | Mitchell Walk | 3       | 3       | 2            |
|      | Stroud        |         |         |              |
| 8.10 | Pavillion     | 5       | 1       | 3            |
|      | Tollgate Road |         |         |              |
| 8.22 | Roundabout    | 2       | 5       | 4            |
|      | Mitchell Walk |         |         |              |
| 8.06 | Corner        | 4       | 6       | 5            |
| 8.20 | Kingsford Way | 6       | 4       | 6            |
|      | Pocket        |         |         |              |
| 8.19 | Garden        | 7       | 7       | 7            |
|      | Renfrew       |         |         |              |
| 8.21 | Gardens       | 8       | 8       | 8            |