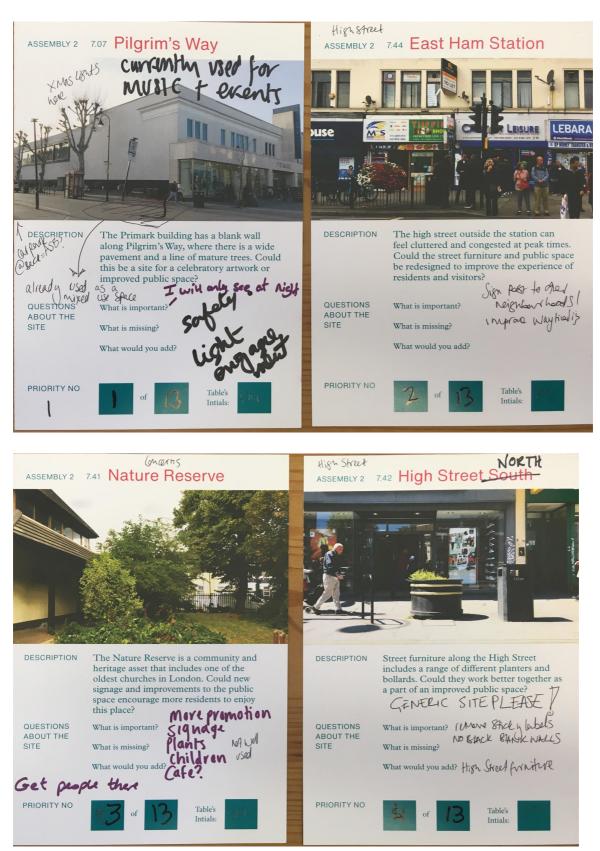

## East Ham Site Priorities:

|      |                |         |         | Priority |
|------|----------------|---------|---------|----------|
| Ref  | Name           | Table 1 | Table 2 | No.      |
| 7.07 | Pilgrim's Way  | 3       | 1       | 1        |
|      | East Ham       |         |         |          |
| 7.44 | Station        | 2       | 2       | 2        |
|      | High Street    |         |         |          |
| 7.42 | South          | 1       | 4       | 3        |
| 7.41 | Nature Reserve | 6       | 3       | 4        |
|      | Caledon Rd     |         |         |          |
| 7.18 | Corner         | 1       | 8       | 5        |
|      | South Church   |         |         |          |
| 7.33 | Road           | 5       | 5       | 6        |
|      | Caulfield      |         |         |          |
| 7.10 | Corner         | 1       | 13      | 7        |
| 7.08 | St Johns Road  | 8       | 7       | 8        |
| 7.43 | Vicarage Lane  | 4       | 12      | 9        |
|      | Ron Leighton   |         |         |          |
| 7.01 | Way            | 9       | 7       | 10       |