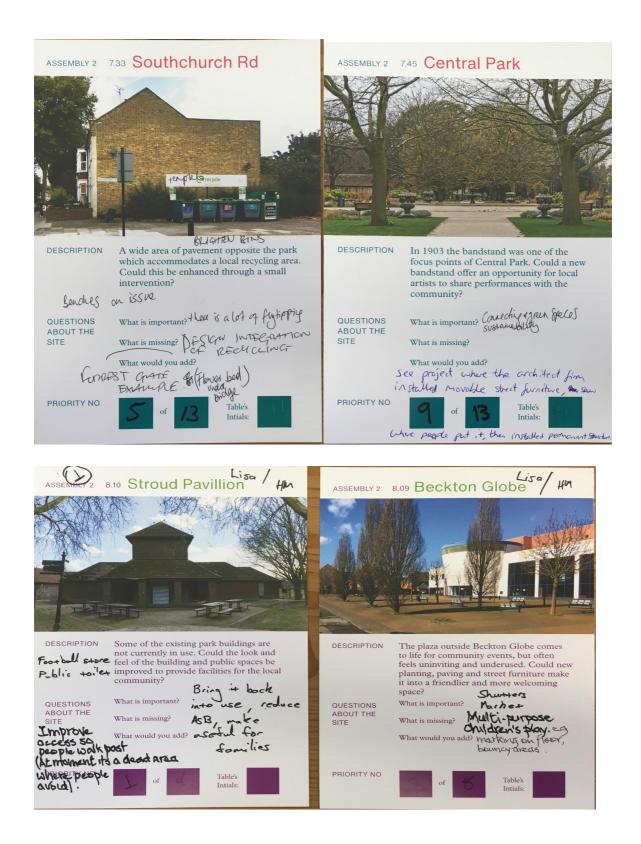

## East Ham Site Priorities:

|      |                |         |         | Priority |
|------|----------------|---------|---------|----------|
| Ref  | Name           | Table 1 | Table 2 | No.      |
| 7.07 | Pilgrim's Way  | 3       | 1       | 1        |
|      | East Ham       |         |         |          |
| 7.44 | Station        | 2       | 2       | 2        |
|      | High Street    |         |         |          |
| 7.42 | South          | 1       | 4       | 3        |
| 7.41 | Nature Reserve | 6       | 3       | 4        |
|      | Caledon Rd     |         |         |          |
| 7.18 | Corner         | 1       | 8       | 5        |
|      | South Church   |         |         |          |
| 7.33 | Road           | 5       | 5       | 6        |
|      | Caulfield      |         |         |          |
| 7.10 | Corner         | 1       | 13      | 7        |
| 7.08 | St Johns Road  | 8       | 7       | 8        |
| 7.43 | Vicarage Lane  | 4       | 12      | 9        |
|      | Ron Leighton   |         |         |          |
| 7.01 | Way            | 9       | 7       | 10       |

|      | Ron Leighton |    |    |    |
|------|--------------|----|----|----|
| 7.04 | Way Corner   | 7  | 10 | 11 |
| 7.45 | Central Park | 10 | 9  | 12 |
| 7.37 | Mitcham Road | 11 | 11 | 13 |