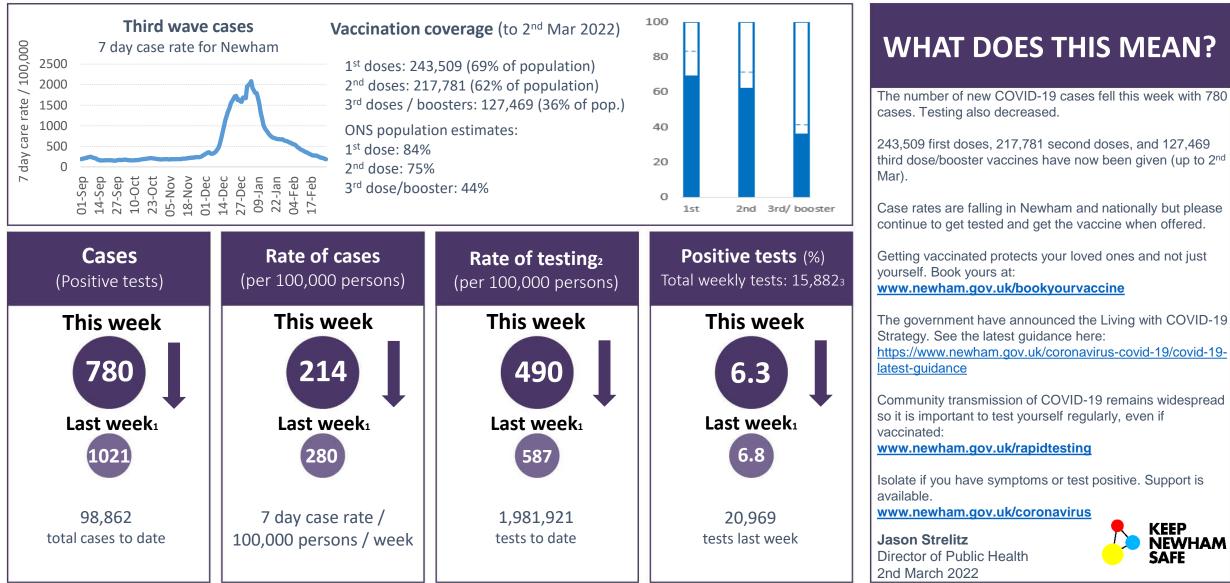

## www.newham.gov.uk/coviddashboard

Newham London

**KEEP** 

SAFE

NEWHAM

Data source: Covid-19 Situational Awareness Explorer, (UKHSA). Due to reporting delays the most recent 4 days are excluded. 1: Numbers for the previous week may be different from last week's dashboard as new data can change counts for previous weeks. 2: Pillar 2 only (this is new testing capacity set up for the Covid-19 response). 3: Includes both Pillar 1 and 2 tests \*ONS mid year 2019 population estimates are lower than NHS estimates and give higher coverage % https://coronavirus.data.gov.uk