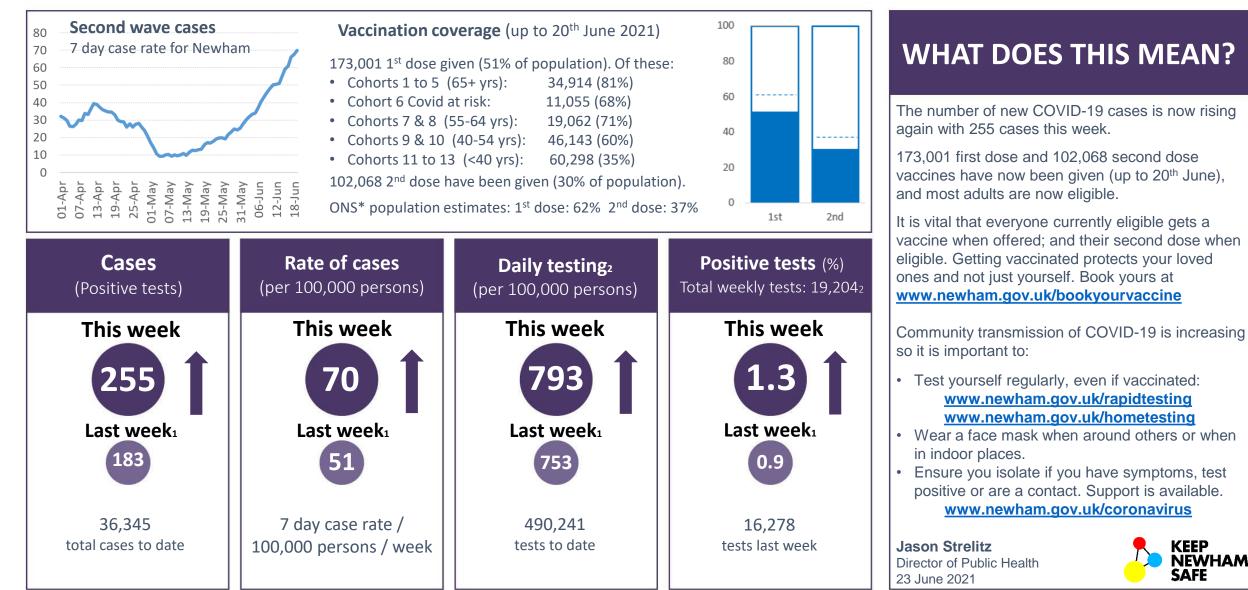

## **NEWHAM WEEKLY COVID-19 STATISTICS**

## Updated: 23<sup>rd</sup> June for period 13<sup>th</sup> to 19<sup>th</sup> June 2021

## www.newham.gov.uk/coviddashboard

Newham London

Data source: Covid-19 Situational Awareness Explorer, (PHE). Rendered on 23<sup>rd</sup> June. Due to reporting delays the most recent 4 days are excluded. 1: Numbers for the previous week may be different from last week's dashboard as new data can change counts for previous weeks. 2: Pillar 2 only (this is new testing capacity set up for Covid-19 response). \*ONS mid year 2019 population estimates are lower than NHS estimates and give higher coverage % https://coronavirus.data.gov.uk