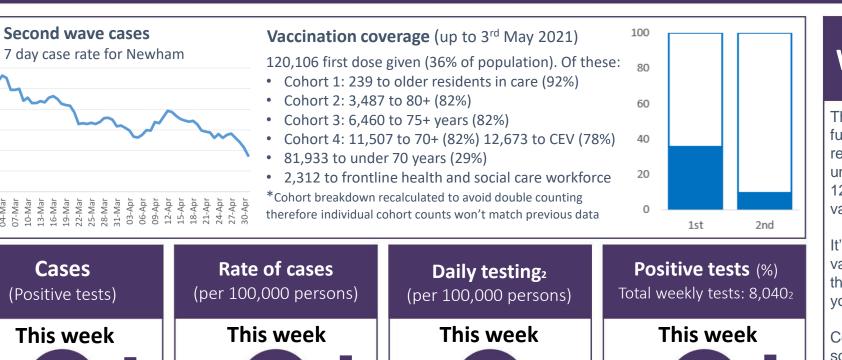

### WHAT DOES THIS MEAN?

The number of new Covid-19 cases has fallen further this week to 64 (there may be a small reporting delay after the bank holiday). Testing is unchanged, with another small fall in positivity. 120,106 first dose and 34,747 second dose vaccines have been given (up to 3<sup>rd</sup> May).

Data source: Covid-19 Situational Awareness Explorer, (PHE). Rendered on 5<sup>th</sup> May for data reported up to and including 1st. Due to reporting delays the most recent 4 days are excluded. 1: Numbers for the previous week may be different from last week's dashboard as new data can change counts for previous weeks. 2: Pillar 2 only (this is new testing capacity set up for Covid-19 response).